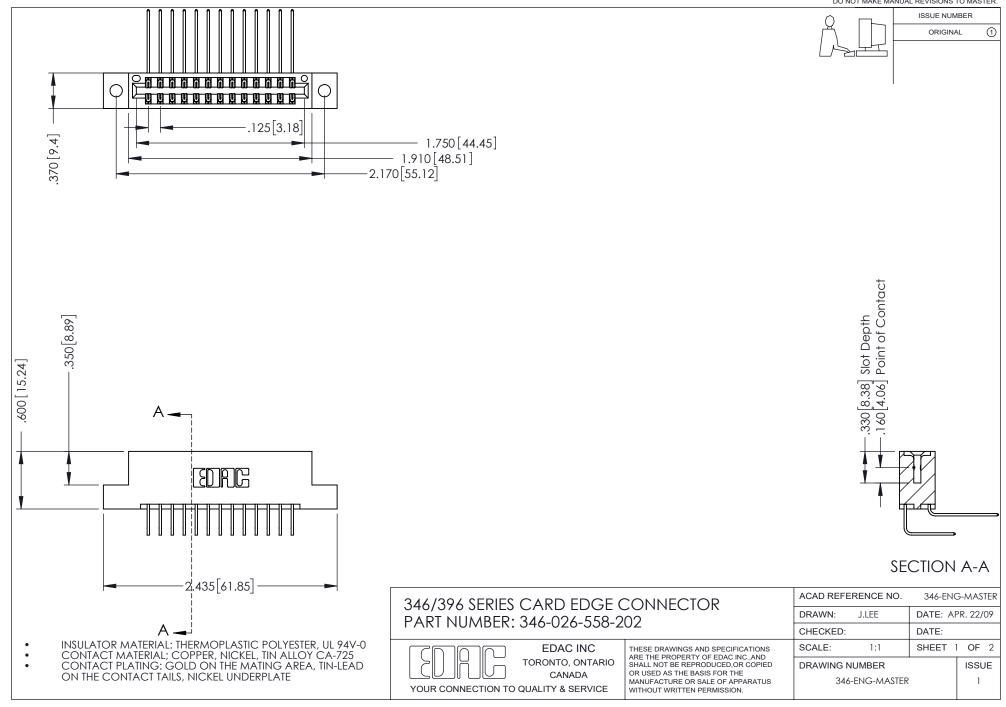

## **Contact Code 556**

INSULATOR MATERIAL: THERMOPLASTIC POLYESTER, UL 94V-0 CONTACT MATERIAL; COPPER, NICKEL, TIN ALLOY CA-725 CONTACT PLATING: GOLD ON THE MATING AREA, TIN-LEAD

ON THE CONTACT TAILS, NICKEL UNDERPLATE

## 346/396 SERIES CARD EDGE CONNECTOR CONTACT CODE 555,556,558,559,560 DIMENSIONS

YOUR CONNECTION TO QUALITY & SERVICE

**EDAC INC** TORONTO, ONTARIO CANADA

THESE DRAWINGS AND SPECIFICATIONS ARE THE PROPERTY OF EDAC INC.,AND SHALL NOT BE REPRODUCED, OR COPIED OR USED AS THE BASIS FOR THE MANUFACTURE OR SALE OF APPARATUS WITHOUT WRITTEN PERMISSION.