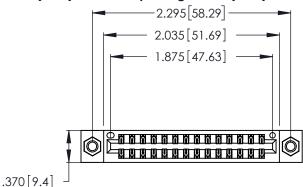

Contact Dimensions: 521-P.C. Tail .025 Sq. (0.64 Sq.) - Tail LG. =.150 (3.81) .125 (3.18) Contact Spacing x .250 (6.35) Row Spacing

- INSULATOR MATERIAL: THERMOPLASTIC POLYESTER, UL 94V-0 CONTACT MATERIAL; COPPER, NICKEL, TIN\_ALLOY CA-725
- CONTACT PLATING: GOLD ON THE MATING AREA, TIN-LEAD ON THE CONTACT TAILS, NICKEL UNDERPLATE

THIS IS A C.A.D. GENERATED DRAWING DO NOT MAKE MANUAL REVISIONS TO MASTER.

1

346/396 SERIES CARD EDGE CONNECTOR PART NUMBER: 346-028-521-207

**EDAC INC** TORONTO, ONTARIO CANADA

THESE DRAWINGS AND SPECIFICATIONS ARE THE PROPERTY OF EDAC INC., AND SHALL NOT BE REPRODUCED, OR COPIED OR USED AS THE BASIS FOR THE MANUFACTURE OR SALE OF APPARATUS WITHOUT WRITTEN PERMISSION.