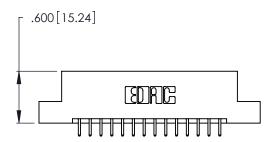

THIS IS A C.A.D. GENERATED DRAWING DO NOT MAKE MANUAL REVISIONS TO MASTER.

1

346/396 SERIES CARD EDGE CONNECTOR PART NUMBER: 346-028-521-207

**EDAC INC** TORONTO, ONTARIO CANADA

THESE DRAWINGS AND SPECIFICATIONS ARE THE PROPERTY OF EDAC INC., AND SHALL NOT BE REPRODUCED, OR COPIED OR USED AS THE BASIS FOR THE MANUFACTURE OR SALE OF APPARATUS WITHOUT WRITTEN PERMISSION.