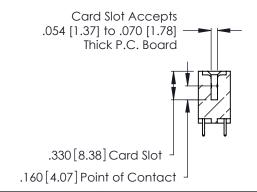

THIS IS A C.A.D. GENERATED DRAWING DO NOT MAKE MANUAL REVISIONS TO MASTER.

ISSUE NUMBER

ORIGINAL

1

**Contact Code 555** 

Contact Code 556

**Contact Code 558** 

**Contact Code 559** 

**Contact Code 560** 

INSULATOR MATERIAL: THERMOPLASTIC POLYESTER, UL 94V-0 CONTACT MATERIAL; COPPER, NICKEL, TIN ALLOY CA-725 CONTACT PLATING: GOLD ON THE MATING AREA, TIN-LEAD

ON THE CONTACT TAILS, NICKEL UNDERPLATE

346/396 SERIES CARD EDGE CONNECTOR CONTACT CODE 555,556,558,559,560 DIMENSIONS

YOUR CONNECTION TO QUALITY & SERVICE

**EDAC INC** TORONTO, ONTARIO CANADA

THESE DRAWINGS AND SPECIFICATIONS ARE THE PROPERTY OF EDAC INC.,AND SHALL NOT BE REPRODUCED, OR COPIED OR USED AS THE BASIS FOR THE MANUFACTURE OR SALE OF APPARATUS WITHOUT WRITTEN PERMISSION.