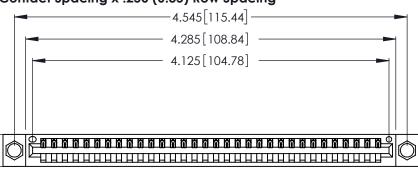

<u>Contact Dimensions:</u>
520-P.C. Tail .030x.018 (0.76x0.46) - Tail LG. = .175 (4.45) .125 (3.18) Contact Spacing x .250 (6.35) Row Spacing

.370 [9.4]

THIS IS A C.A.D. GENERATED DRAWING DO NOT MAKE MANUAL REVISIONS TO MASTER.