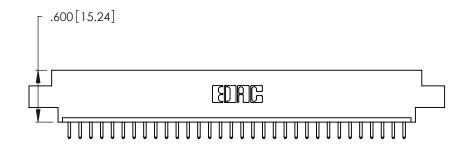

Card Slot Accepts .054 [1.37] to .070 [1.78] Thick P.C. Board .330 [8.38] Card Slot .160 [4.07] Point of Contact

- INSULATOR MATERIAL: THERMOPLASTIC POLYESTER, UL 94V-0 CONTACT MATERIAL; COPPER, NICKEL, TIN ALLOY CA-725
- CONTACT PLATING: GOLD ON THE MATING AREA, TIN-LEAD ON THE CONTACT TAILS, NICKEL UNDERPLATE