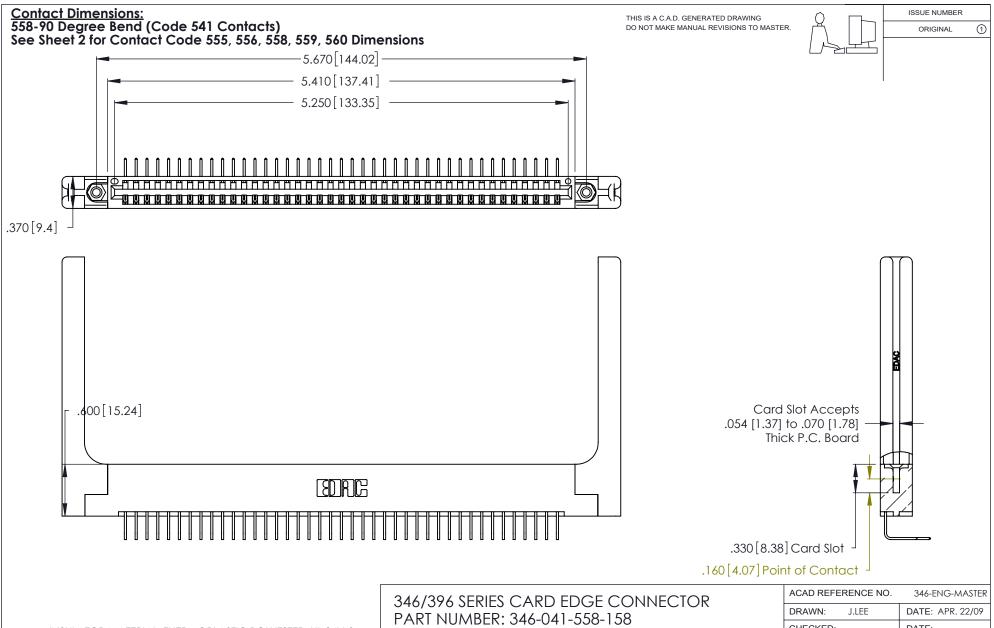

| ACAD REFERENCE NO. |        | 346-ENG-MASTER |           |
|--------------------|--------|----------------|-----------|
| DRAWN:             | J.LEE  | DATE: AF       | PR. 22/09 |
| CHECKED:           |        | DATE:          |           |
| SCALE:             | N.T.S  | SHEET          | OF 2      |
| DRAWING N          | NUMBER |                | ISSUE     |
| 346-ENG-MASTER     |        |                | 1         |
|                    |        |                |           |