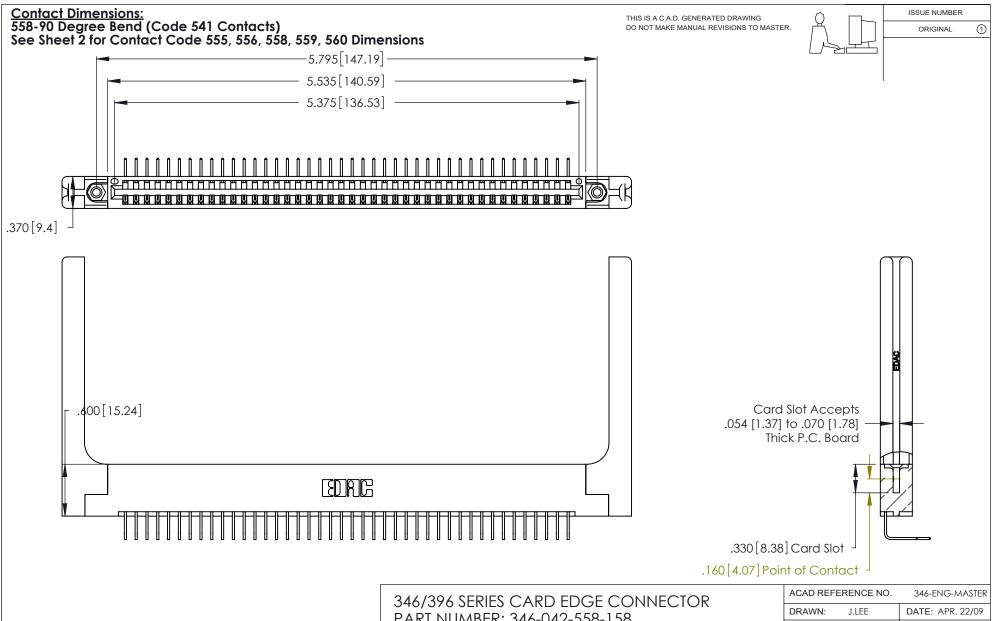

INSULATOR MATERIAL: THERMOPLASTIC POLYESTER, UL 94V-0 CONTACT MATERIAL; COPPER, NICKEL, TIN\_ALLOY CA-725

CONTACT PLATING: GOLD ON THE MATING AREA, TIN-LEAD ON THE CONTACT TAILS, NICKEL UNDERPLATE

PART NUMBER: 346-042-558-158

| ACAD REFERENCE NO. |        | 346-ENG-MASTER |           |
|--------------------|--------|----------------|-----------|
| DRAWN:             | J.LEE  | DATE: AF       | PR. 22/09 |
| CHECKED:           |        | DATE:          |           |
| SCALE:             | N.T.S  | SHEET          | OF 2      |
| DRAWING N          | NUMBER |                | ISSUE     |
| 346-ENG-MASTER     |        |                | 1         |
|                    |        |                | I         |