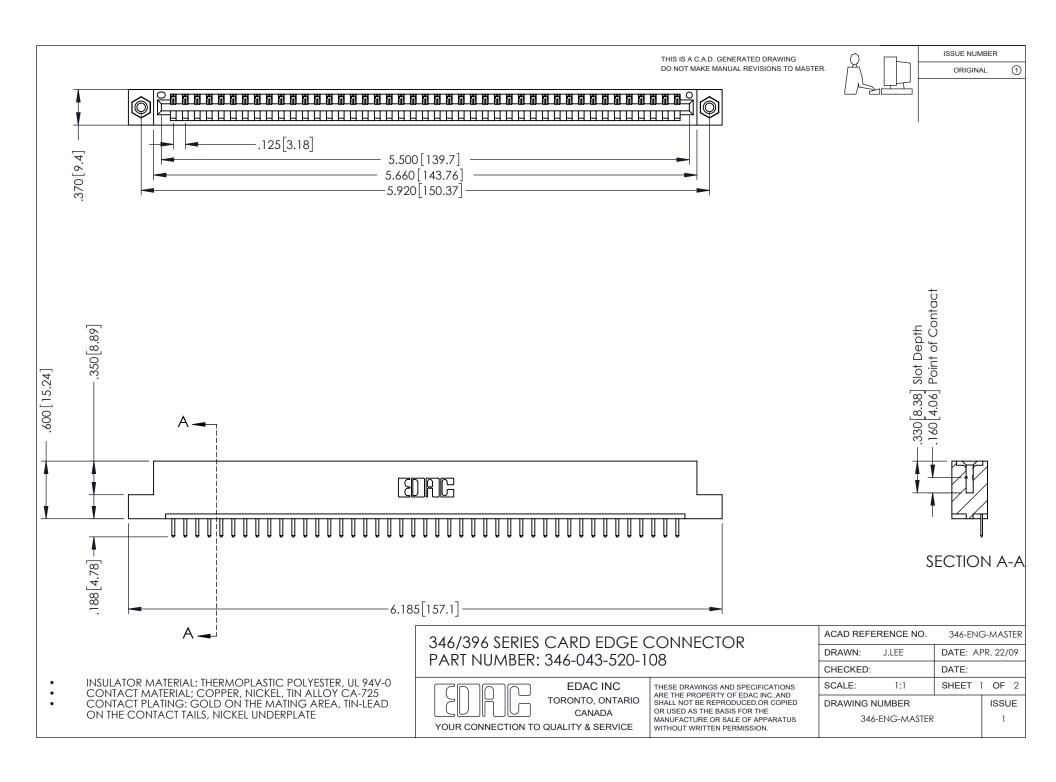

## **Contact Code 556**

INSULATOR MATERIAL: THERMOPLASTIC POLYESTER, UL 94V-0 CONTACT MATERIAL; COPPER, NICKEL, TIN ALLOY CA-725 CONTACT PLATING: GOLD ON THE MATING AREA, TIN-LEAD

ON THE CONTACT TAILS, NICKEL UNDERPLATE

## 346/396 SERIES CARD EDGE CONNECTOR CONTACT CODE 555,556,558,559,560 DIMENSIONS

YOUR CONNECTION TO QUALITY & SERVICE

**EDAC INC** TORONTO, ONTARIO CANADA

THESE DRAWINGS AND SPECIFICATIONS ARE THE PROPERTY OF EDAC INC.,AND SHALL NOT BE REPRODUCED, OR COPIED OR USED AS THE BASIS FOR THE MANUFACTURE OR SALE OF APPARATUS WITHOUT WRITTEN PERMISSION.