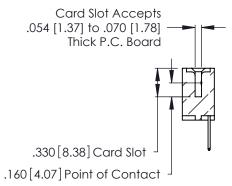

<u>Contact Dimensions:</u>
526-P.C. Tail .018 Sq. (0.46 Sq.) - Tail LG. =.350 (8.89)
.125 (3.18) Contact Spacing x .250 (6.35) Row Spacing -5.920 [150.37] - 5.660[143.76] -- 5.500 [139.7] — .370 [9.4]

THIS IS A C.A.D. GENERATED DRAWING DO NOT MAKE MANUAL REVISIONS TO MASTER.

1

.600 [15.24] 

- INSULATOR MATERIAL: THERMOPLASTIC POLYESTER, UL 94V-0 CONTACT MATERIAL; COPPER, NICKEL, TIN ALLOY CA-725
- CONTACT PLATING: GOLD ON THE MATING AREA, TIN-LEAD ON THE CONTACT TAILS, NICKEL UNDERPLATE