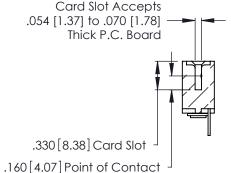

346/396 SERIES CARD EDGE CONNECTOR CONTACT CODE 555,556,558,559,560 DIMENSIONS

YOUR CONNECTION TO QUALITY & SERVICE

**EDAC INC** TORONTO, ONTARIO CANADA

THESE DRAWINGS AND SPECIFICATIONS ARE THE PROPERTY OF EDAC INC.,AND SHALL NOT BE REPRODUCED, OR COPIED OR USED AS THE BASIS FOR THE MANUFACTURE OR SALE OF APPARATUS WITHOUT WRITTEN PERMISSION.