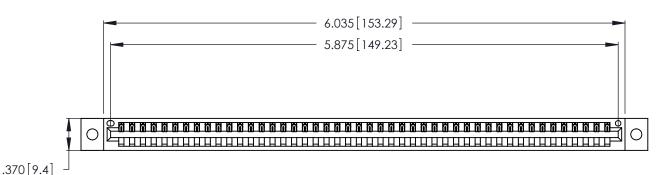

346/396 SERIES CARD EDGE CONNECTOR PART NUMBER: 346-046-540-102

YOUR CONNECTION TO QUALITY & SERVICE

**EDAC INC** TORONTO, ONTARIO CANADA

THESE DRAWINGS AND SPECIFICATIONS ARE THE PROPERTY OF EDAC INC.,AND SHALL NOT BE REPRODUCED, OR COPIED OR USED AS THE BASIS FOR THE MANUFACTURE OR SALE OF APPARATUS WITHOUT WRITTEN PERMISSION.

<u>Contact Dimensions:</u>
540-Wire Wrap .025 Sq. (0.64 Sq.) - Tail LG. =.560 (14.22)
.125 (3.18) Contact Spacing x .250 (6.35) Row Spacing

THIS IS A C.A.D. GENERATED DRAWING DO NOT MAKE MANUAL REVISIONS TO MASTER.