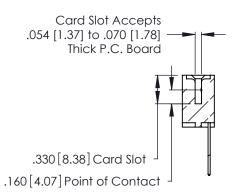

346/396 SERIES CARD EDGE CONNECTOR CONTACT CODE 555,556,558,559,560 DIMENSIONS

YOUR CONNECTION TO QUALITY & SERVICE

**EDAC INC** TORONTO, ONTARIO CANADA

THESE DRAWINGS AND SPECIFICATIONS ARE THE PROPERTY OF EDAC INC.,AND SHALL NOT BE REPRODUCED, OR COPIED OR USED AS THE BASIS FOR THE MANUFACTURE OR SALE OF APPARATUS WITHOUT WRITTEN PERMISSION.

**Contact Code 560** 

INSULATOR MATERIAL: THERMOPLASTIC POLYESTER, UL 94V-0 CONTACT MATERIAL; COPPER, NICKEL, TIN ALLOY CA-725 CONTACT PLATING: GOLD ON THE MATING AREA, TIN-LEAD

ON THE CONTACT TAILS, NICKEL UNDERPLATE