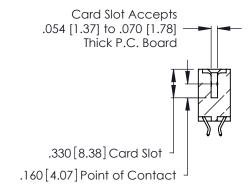

346/396 SERIES CARD EDGE CONNECTOR CONTACT CODE 555,556,558,559,560 DIMENSIONS

YOUR CONNECTION TO QUALITY & SERVICE

**EDAC INC** TORONTO, ONTARIO CANADA

THESE DRAWINGS AND SPECIFICATIONS ARE THE PROPERTY OF EDAC INC.,AND SHALL NOT BE REPRODUCED, OR COPIED OR USED AS THE BASIS FOR THE MANUFACTURE OR SALE OF APPARATUS WITHOUT WRITTEN PERMISSION.