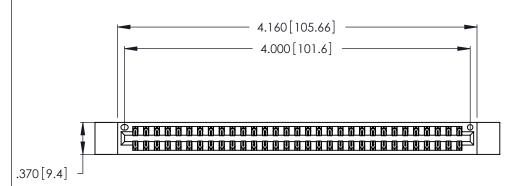

Contact Dimensions:
556-Extender Board Bend (Code 520 Contacts)
See Sheet 2 for Contact Code 555, 556, 558, 559, 560 Dimensions

THIS IS A C.A.D. GENERATED DRAWING DO NOT MAKE MANUAL REVISIONS TO MASTER.

1

INSULATOR MATERIAL: THERMOPLASTIC POLYESTER, UL 94V-0 CONTACT MATERIAL; COPPER, NICKEL, TIN\_ALLOY CA-725

CONTACT PLATING: GOLD ON THE MATING AREA, TIN-LEAD ON THE CONTACT TAILS, NICKEL UNDERPLATE

| 346/396 SERIES CARD EDGE CONNECTOR |
|------------------------------------|
| PART NUMBER: 346-062-556-212       |