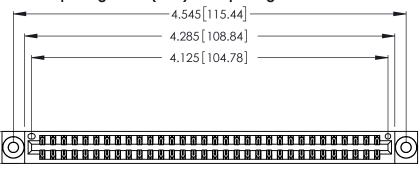

<u>Contact Dimensions:</u>
540-Wire Wrap .025 Sq. (0.64 Sq.) - Tail LG. =.560 (14.22) .125 (3.18) Contact Spacing x .250 (6.35) Row Spacing

.370 [9.4]

THIS IS A C.A.D. GENERATED DRAWING DO NOT MAKE MANUAL REVISIONS TO MASTER.

Card Slot Accepts .054 [1.37] to .070 [1.78] Thick P.C. Board .330 [8.38] Card Slot .160 [4.07] Point of Contact

INSULATOR MATERIAL: THERMOPLASTIC POLYESTER, UL 94V-0 CONTACT MATERIAL; COPPER, NICKEL, TIN ALLOY CA-725

CONTACT PLATING: GOLD ON THE MATING AREA, TIN-LEAD ON THE CONTACT TAILS, NICKEL UNDERPLATE

| 346/396 SERIES CARD EDGE CONNECTOR |
|------------------------------------|
| PART NUMBER: 346-064-540-203       |