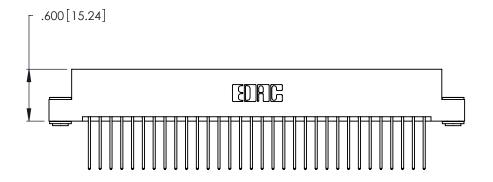

<u>Contact Dimensions:</u>
540-Wire Wrap .025 Sq. (0.64 Sq.) - Tail LG. =.560 (14.22) .125 (3.18) Contact Spacing x .250 (6.35) Row Spacing

.370 [9.4]

THIS IS A C.A.D. GENERATED DRAWING DO NOT MAKE MANUAL REVISIONS TO MASTER.

Card Slot Accepts .054 [1.37] to .070 [1.78] Thick P.C. Board .330 [8.38] Card Slot .160 [4.07] Point of Contact

INSULATOR MATERIAL: THERMOPLASTIC POLYESTER, UL 94V-0 CONTACT MATERIAL; COPPER, NICKEL, TIN ALLOY CA-725

CONTACT PLATING: GOLD ON THE MATING AREA, TIN-LEAD ON THE CONTACT TAILS, NICKEL UNDERPLATE

| 346/396 SERIES CARD EDGE CONNECTOR |
|------------------------------------|
| PART NUMBER: 346-064-540-203       |