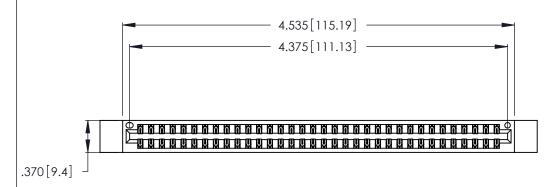

Contact Dimensions:
556-Extender Board Bend (Code 520 Contacts)
See Sheet 2 for Contact Code 555, 556, 558, 559, 560 Dimensions

THIS IS A C.A.D. GENERATED DRAWING DO NOT MAKE MANUAL REVISIONS TO MASTER.

1

INSULATOR MATERIAL: THERMOPLASTIC POLYESTER, UL 94V-0 CONTACT MATERIAL; COPPER, NICKEL, TIN ALLOY CA-725

CONTACT PLATING: GOLD ON THE MATING AREA, TIN-LEAD ON THE CONTACT TAILS, NICKEL UNDERPLATE

346/396 SERIES CARD EDGE CONNECTOR PART NUMBER: 346-068-556-212