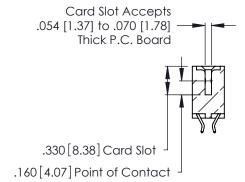

THIS IS A C.A.D. GENERATED DRAWING DO NOT MAKE MANUAL REVISIONS TO MASTER.

ISSUE NUMBER

ORIGINAL

1

**Contact Code 555** 

Contact Code 556

**Contact Code 558** 

**Contact Code 559** 

Contact Code 560

INSULATOR MATERIAL: THERMOPLASTIC POLYESTER, UL 94V-0 CONTACT MATERIAL; COPPER, NICKEL, TIN ALLOY CA-725 CONTACT PLATING: GOLD ON THE MATING AREA, TIN-LEAD ON THE CONTACT TAILS, NICKEL UNDERPLATE