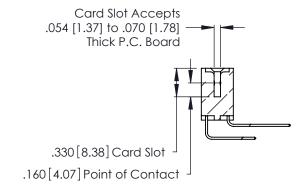

INSULATOR MATERIAL: THERMOPLASTIC POLYESTER, UL 94V-0 CONTACT MATERIAL; COPPER, NICKEL, TIN ALLOY CA-725

CONTACT PLATING: GOLD ON THE MATING AREA, TIN-LEAD ON THE CONTACT TAILS, NICKEL UNDERPLATE

346/396 SERIES CARD EDGE CONNECTOR PART NUMBER: 346-068-559-807