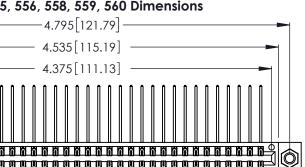

THIS IS A C.A.D. GENERATED DRAWING DO NOT MAKE MANUAL REVISIONS TO MASTER.

ISSUE NUMBER

ORIGINAL

1

**Contact Code 555** 

Contact Code 556

**Contact Code 558** 

**Contact Code 559** 

Contact Code 560

INSULATOR MATERIAL: THERMOPLASTIC POLYESTER, UL 94V-0 CONTACT MATERIAL; COPPER, NICKEL, TIN ALLOY CA-725 CONTACT PLATING: GOLD ON THE MATING AREA, TIN-LEAD ON THE CONTACT TAILS, NICKEL UNDERPLATE

346/396 SERIES CARD EDGE CONNECTOR CONTACT CODE 555,556,558,559,560 DIMENSIONS

YOUR CONNECTION TO QUALITY & SERVICE

**EDAC INC** TORONTO, ONTARIO CANADA

THESE DRAWINGS AND SPECIFICATIONS ARE THE PROPERTY OF EDAC INC.,AND SHALL NOT BE REPRODUCED, OR COPIED OR USED AS THE BASIS FOR THE MANUFACTURE OR SALE OF APPARATUS WITHOUT WRITTEN PERMISSION.