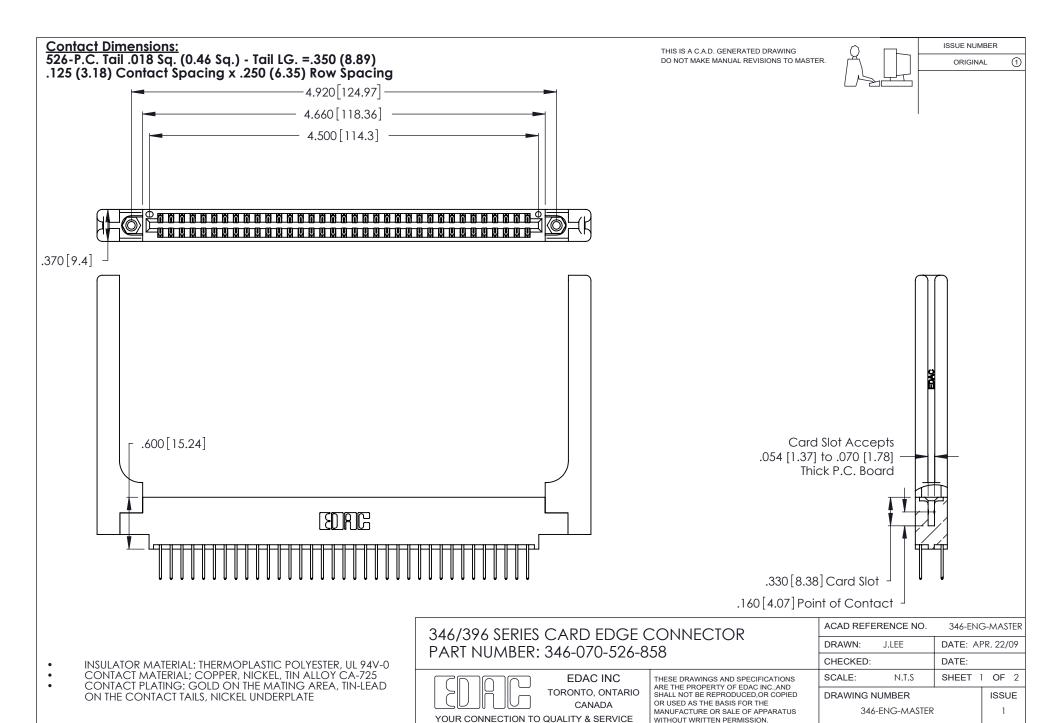

THIS IS A C.A.D. GENERATED DRAWING DO NOT MAKE MANUAL REVISIONS TO MASTER.

ISSUE NUMBER

ORIGINAL

1

**Contact Code 555** 

Contact Code 556

**Contact Code 558** 

**Contact Code 559** 

Contact Code 560

INSULATOR MATERIAL: THERMOPLASTIC POLYESTER, UL 94V-0 CONTACT MATERIAL; COPPER, NICKEL, TIN ALLOY CA-725 CONTACT PLATING: GOLD ON THE MATING AREA, TIN-LEAD

ON THE CONTACT TAILS, NICKEL UNDERPLATE

346/396 SERIES CARD EDGE CONNECTOR CONTACT CODE 555,556,558,559,560 DIMENSIONS

YOUR CONNECTION TO QUALITY & SERVICE

**EDAC INC** TORONTO, ONTARIO CANADA

THESE DRAWINGS AND SPECIFICATIONS ARE THE PROPERTY OF EDAC INC.,AND SHALL NOT BE REPRODUCED, OR COPIED OR USED AS THE BASIS FOR THE MANUFACTURE OR SALE OF APPARATUS WITHOUT WRITTEN PERMISSION.