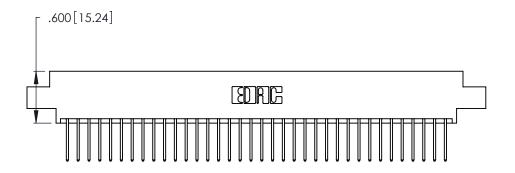

Card Slot Accepts .054 [1.37] to .070 [1.78] Thick P.C. Board .330 [8.38] Card Slot .160 [4.07] Point of Contact

- INSULATOR MATERIAL: THERMOPLASTIC POLYESTER, UL 94V-0 CONTACT MATERIAL; COPPER, NICKEL, TIN ALLOY CA-725
- CONTACT PLATING: GOLD ON THE MATING AREA, TIN-LEAD ON THE CONTACT TAILS, NICKEL UNDERPLATE