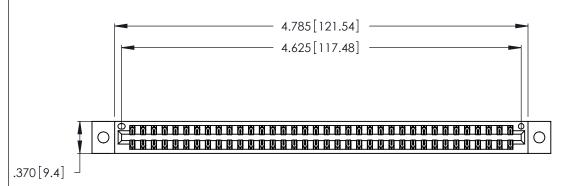

346/396 SERIES CARD EDGE CONNECTOR PART NUMBER: 346-072-522-802

**EDAC INC** TORONTO, ONTARIO CANADA

THESE DRAWINGS AND SPECIFICATIONS ARE THE PROPERTY OF EDAC INC., AND SHALL NOT BE REPRODUCED, OR COPIED OR USED AS THE BASIS FOR THE MANUFACTURE OR SALE OF APPARATUS WITHOUT WRITTEN PERMISSION.