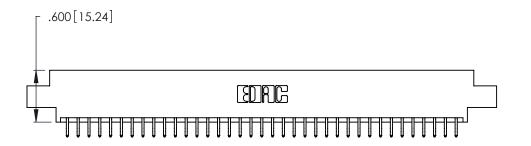

Contact Dimensions:
556-Extender Board Bend (Code 520 Contacts)
See Sheet 2 for Contact Code 555, 556, 558, 559, 560 Dimensions

THIS IS A C.A.D. GENERATED DRAWING DO NOT MAKE MANUAL REVISIONS TO MASTER.

1

INSULATOR MATERIAL: THERMOPLASTIC POLYESTER, UL 94V-0 CONTACT MATERIAL; COPPER, NICKEL, TIN ALLOY CA-725

CONTACT PLATING: GOLD ON THE MATING AREA, TIN-LEAD ON THE CONTACT TAILS, NICKEL UNDERPLATE

346/396 SERIES CARD EDGE CONNECTOR PART NUMBER: 346-074-556-802