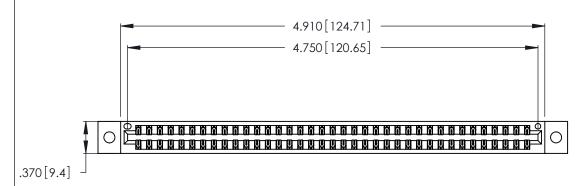

Contact Dimensions:
556-Extender Board Bend (Code 520 Contacts)
See Sheet 2 for Contact Code 555, 556, 558, 559, 560 Dimensions

THIS IS A C.A.D. GENERATED DRAWING DO NOT MAKE MANUAL REVISIONS TO MASTER.

1

INSULATOR MATERIAL: THERMOPLASTIC POLYESTER, UL 94V-0 CONTACT MATERIAL; COPPER, NICKEL, TIN ALLOY CA-725

CONTACT PLATING: GOLD ON THE MATING AREA, TIN-LEAD ON THE CONTACT TAILS, NICKEL UNDERPLATE

346/396 SERIES CARD EDGE CONNECTOR PART NUMBER: 346-074-556-802