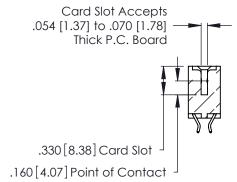

THIS IS A C.A.D. GENERATED DRAWING DO NOT MAKE MANUAL REVISIONS TO MASTER.

ISSUE NUMBER

ORIGINAL

1

**Contact Code 555** 

Contact Code 556

**Contact Code 558** 

**Contact Code 559** 

Contact Code 560

INSULATOR MATERIAL: THERMOPLASTIC POLYESTER, UL 94V-0 CONTACT MATERIAL; COPPER, NICKEL, TIN ALLOY CA-725 CONTACT PLATING: GOLD ON THE MATING AREA, TIN-LEAD

ON THE CONTACT TAILS, NICKEL UNDERPLATE

346/396 SERIES CARD EDGE CONNECTOR CONTACT CODE 555,556,558,559,560 DIMENSIONS

YOUR CONNECTION TO QUALITY & SERVICE

**EDAC INC** TORONTO, ONTARIO CANADA

THESE DRAWINGS AND SPECIFICATIONS ARE THE PROPERTY OF EDAC INC.,AND SHALL NOT BE REPRODUCED, OR COPIED OR USED AS THE BASIS FOR THE MANUFACTURE OR SALE OF APPARATUS WITHOUT WRITTEN PERMISSION.