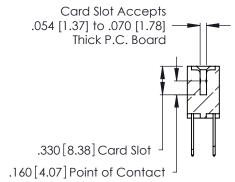

THIS IS A C.A.D. GENERATED DRAWING DO NOT MAKE MANUAL REVISIONS TO MASTER.

ISSUE NUMBER

ORIGINAL

1

**Contact Code 555** 

Contact Code 556

**Contact Code 558** 

**Contact Code 559** 

**Contact Code 560** 

INSULATOR MATERIAL: THERMOPLASTIC POLYESTER, UL 94V-0 CONTACT MATERIAL; COPPER, NICKEL, TIN ALLOY CA-725 CONTACT PLATING: GOLD ON THE MATING AREA, TIN-LEAD

ON THE CONTACT TAILS, NICKEL UNDERPLATE

346/396 SERIES CARD EDGE CONNECTOR CONTACT CODE 555,556,558,559,560 DIMENSIONS

YOUR CONNECTION TO QUALITY & SERVICE

**EDAC INC** TORONTO, ONTARIO CANADA

THESE DRAWINGS AND SPECIFICATIONS ARE THE PROPERTY OF EDAC INC.,AND SHALL NOT BE REPRODUCED, OR COPIED OR USED AS THE BASIS FOR THE MANUFACTURE OR SALE OF APPARATUS WITHOUT WRITTEN PERMISSION.