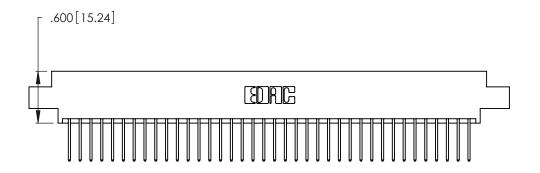

<u>Contact Dimensions:</u>
522-P.C. Tail .025 Sq. (0.64 Sq.) - Tail LG. =.440 (11.18)
.125 (3.18) Contact Spacing x .250 (6.35) Row Spacing

THIS IS A C.A.D. GENERATED DRAWING DO NOT MAKE MANUAL REVISIONS TO MASTER.

INSULATOR MATERIAL: THERMOPLASTIC POLYESTER, UL 94V-0 CONTACT MATERIAL; COPPER, NICKEL, TIN\_ALLOY CA-725

CONTACT PLATING: GOLD ON THE MATING AREA, TIN-LEAD ON THE CONTACT TAILS, NICKEL UNDERPLATE

346/396 SERIES CARD EDGE CONNECTOR PART NUMBER: 346-076-522-802