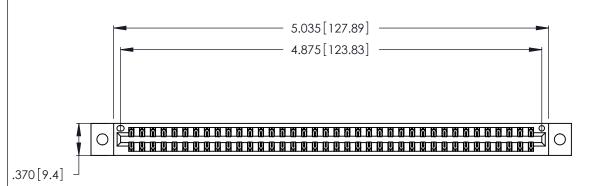

<u>Contact Dimensions:</u>
522-P.C. Tail .025 Sq. (0.64 Sq.) - Tail LG. =.440 (11.18)
.125 (3.18) Contact Spacing x .250 (6.35) Row Spacing

THIS IS A C.A.D. GENERATED DRAWING DO NOT MAKE MANUAL REVISIONS TO MASTER.

INSULATOR MATERIAL: THERMOPLASTIC POLYESTER, UL 94V-0 CONTACT MATERIAL; COPPER, NICKEL, TIN\_ALLOY CA-725

CONTACT PLATING: GOLD ON THE MATING AREA, TIN-LEAD ON THE CONTACT TAILS, NICKEL UNDERPLATE

346/396 SERIES CARD EDGE CONNECTOR PART NUMBER: 346-076-522-802