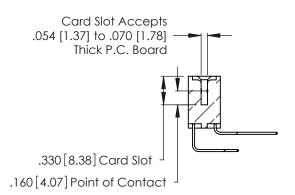

Contact Dimensions:
558-90 Degree Bend (Code 541 Contacts)
See Sheet 2 for Contact Code 555, 556, 558, 559, 560 Dimensions

.370 [9.4]

-5.670[144.02]-5.410[137.41] -5.250 [133.35]

THIS IS A C.A.D. GENERATED DRAWING DO NOT MAKE MANUAL REVISIONS TO MASTER.