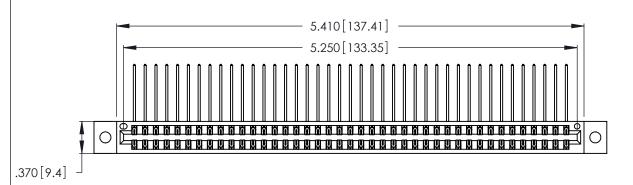

Contact Dimensions:
559-90 Degree Bend (Code 541 Contacts)
See Sheet 2 for Contact Code 555, 556, 558, 559, 560 Dimensions

THIS IS A C.A.D. GENERATED DRAWING DO NOT MAKE MANUAL REVISIONS TO MASTER.

1

- INSULATOR MATERIAL: THERMOPLASTIC POLYESTER, UL 94V-0 CONTACT MATERIAL; COPPER, NICKEL, TIN ALLOY CA-725
- CONTACT PLATING: GOLD ON THE MATING AREA, TIN-LEAD ON THE CONTACT TAILS, NICKEL UNDERPLATE

346/396 SERIES CARD EDGE CONNECTOR PART NUMBER: 346-082-559-202

**EDAC INC** TORONTO, ONTARIO CANADA

THESE DRAWINGS AND SPECIFICATIONS ARE THE PROPERTY OF EDAC INC., AND SHALL NOT BE REPRODUCED, OR COPIED OR USED AS THE BASIS FOR THE MANUFACTURE OR SALE OF APPARATUS WITHOUT WRITTEN PERMISSION.