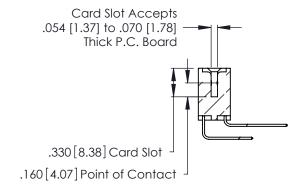

THIS IS A C.A.D. GENERATED DRAWING DO NOT MAKE MANUAL REVISIONS TO MASTER.

ISSUE NUMBER

ORIGINAL

1

**Contact Code 555** 

Contact Code 556

**Contact Code 558** 

**Contact Code 559** 

Contact Code 560

INSULATOR MATERIAL: THERMOPLASTIC POLYESTER, UL 94V-0 CONTACT MATERIAL; COPPER, NICKEL, TIN ALLOY CA-725 CONTACT PLATING: GOLD ON THE MATING AREA, TIN-LEAD

ON THE CONTACT TAILS, NICKEL UNDERPLATE

346/396 SERIES CARD EDGE CONNECTOR CONTACT CODE 555,556,558,559,560 DIMENSIONS

YOUR CONNECTION TO QUALITY & SERVICE

**EDAC INC** TORONTO, ONTARIO CANADA

THESE DRAWINGS AND SPECIFICATIONS ARE THE PROPERTY OF EDAC INC.,AND SHALL NOT BE REPRODUCED, OR COPIED OR USED AS THE BASIS FOR THE MANUFACTURE OR SALE OF APPARATUS WITHOUT WRITTEN PERMISSION.