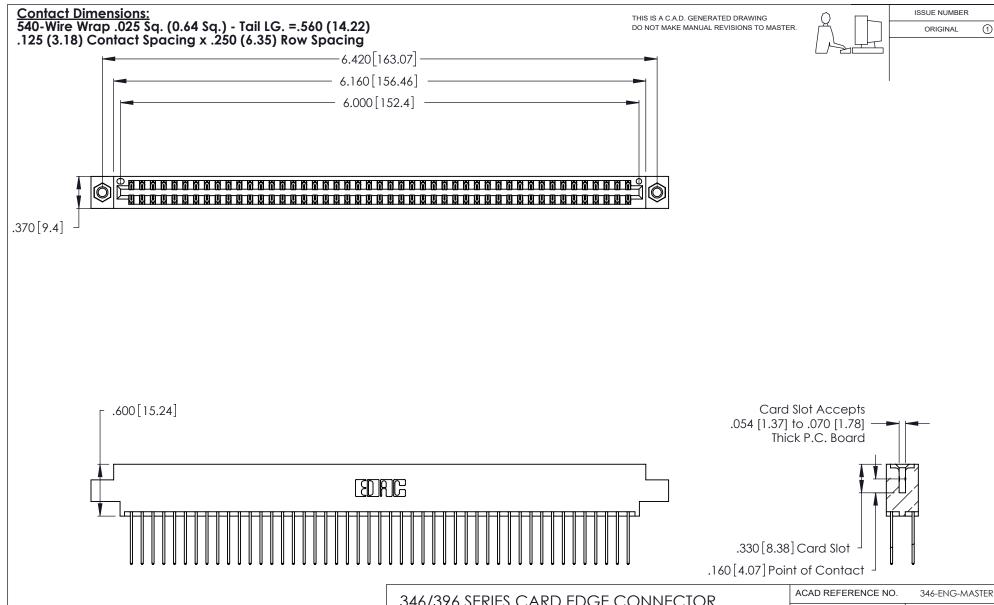

- INSULATOR MATERIAL: THERMOPLASTIC POLYESTER, UL 94V-0 CONTACT MATERIAL; COPPER, NICKEL, TIN ALLOY CA-725
- CONTACT PLATING: GOLD ON THE MATING AREA, TIN-LEAD ON THE CONTACT TAILS, NICKEL UNDERPLATE

| 346/396 SERIES CARD EDGE CONNECTOR |
|------------------------------------|
| PART NUMBER: 346-094-540-807       |

THIS IS A C.A.D. GENERATED DRAWING DO NOT MAKE MANUAL REVISIONS TO MASTER.

ISSUE NUMBER

ORIGINAL

1

**Contact Code 555** 

Contact Code 556

**Contact Code 558** 

**Contact Code 559** 

Contact Code 560

INSULATOR MATERIAL: THERMOPLASTIC POLYESTER, UL 94V-0 CONTACT MATERIAL; COPPER, NICKEL, TIN ALLOY CA-725 CONTACT PLATING: GOLD ON THE MATING AREA, TIN-LEAD

ON THE CONTACT TAILS, NICKEL UNDERPLATE