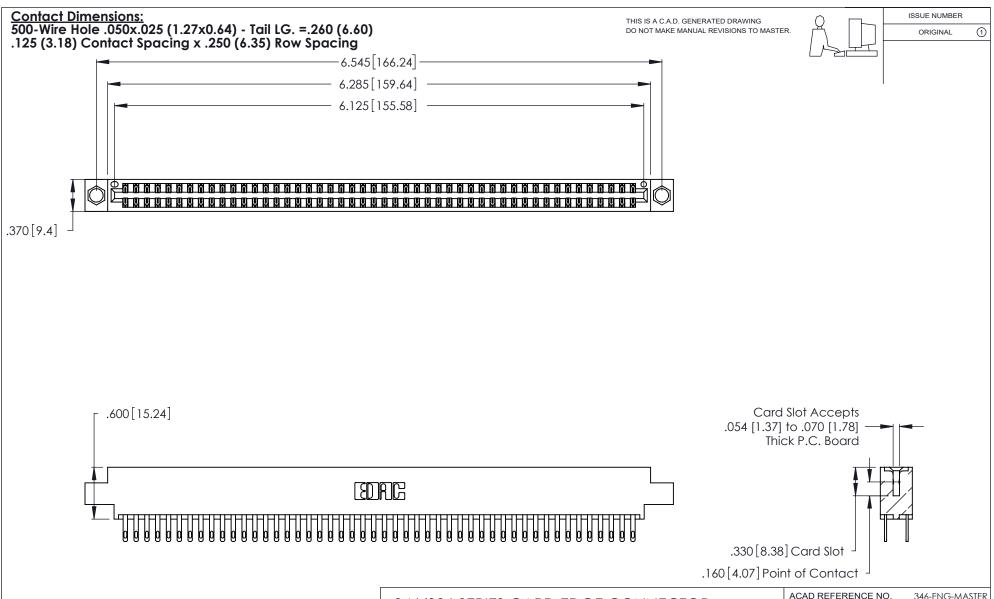

346/396 SERIES CARD EDGE CONNECTOR CONTACT CODE 555,556,558,559,560 DIMENSIONS

YOUR CONNECTION TO QUALITY & SERVICE

**EDAC INC** TORONTO, ONTARIO CANADA

THESE DRAWINGS AND SPECIFICATIONS ARE THE PROPERTY OF EDAC INC.,AND SHALL NOT BE REPRODUCED, OR COPIED OR USED AS THE BASIS FOR THE MANUFACTURE OR SALE OF APPARATUS WITHOUT WRITTEN PERMISSION.