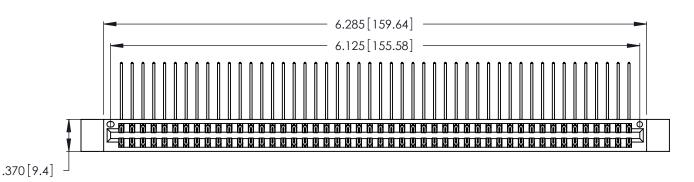

| 346/396 SERIES CARD EDGE CONNECTOR |
|------------------------------------|
| PART NUMBER: 346-096-559-812       |

**EDAC INC** TORONTO, ONTARIO CANADA

THESE DRAWINGS AND SPECIFICATIONS ARE THE PROPERTY OF EDAC INC., AND SHALL NOT BE REPRODUCED, OR COPIED OR USED AS THE BASIS FOR THE MANUFACTURE OR SALE OF APPARATUS WITHOUT WRITTEN PERMISSION.

| ACAD REFERENCE NO. |       | 346-ENG-MASTER |           |
|--------------------|-------|----------------|-----------|
| DRAWN: J.L         | EE    | DATE: AF       | PR. 22/09 |
| CHECKED:           |       | DATE:          |           |
| SCALE:             | N.T.S | SHEET 1        | OF 2      |
| DRAWING NUME       |       | ISSUE          |           |
| 346-ENC            |       | 1              |           |
|                    |       |                |           |