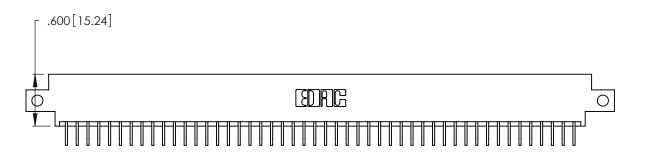

| 346/396 SERIES CARD EDGE CONNECTOR |
|------------------------------------|
| PART NUMBER: 346-096-559-812       |

**EDAC INC** TORONTO, ONTARIO CANADA

THESE DRAWINGS AND SPECIFICATIONS ARE THE PROPERTY OF EDAC INC., AND SHALL NOT BE REPRODUCED, OR COPIED OR USED AS THE BASIS FOR THE MANUFACTURE OR SALE OF APPARATUS WITHOUT WRITTEN PERMISSION.

| ACAD REFERENCE NO. |       | 346-ENG-MASTER |           |
|--------------------|-------|----------------|-----------|
| DRAWN: J.L         | EE    | DATE: AF       | PR. 22/09 |
| CHECKED:           |       | DATE:          |           |
| SCALE:             | N.T.S | SHEET 1        | OF 2      |
| DRAWING NUME       |       | ISSUE          |           |
| 346-ENC            |       | 1              |           |
|                    |       |                |           |