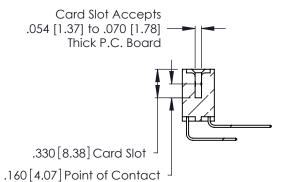

Contact Dimensions:
559-90 Degree Bend (Code 541 Contacts)
See Sheet 2 for Contact Code 555, 556, 558, 559, 560 Dimensions

THIS IS A C.A.D. GENERATED DRAWING DO NOT MAKE MANUAL REVISIONS TO MASTER.

ISSUE NUMBER

THIS IS A C.A.D. GENERATED DRAWING DO NOT MAKE MANUAL REVISIONS TO MASTER.

ISSUE NUMBER

ORIGINAL

1

**Contact Code 555** 

Contact Code 556

**Contact Code 558** 

**Contact Code 559** 

Contact Code 560

INSULATOR MATERIAL: THERMOPLASTIC POLYESTER, UL 94V-0 CONTACT MATERIAL; COPPER, NICKEL, TIN ALLOY CA-725 CONTACT PLATING: GOLD ON THE MATING AREA, TIN-LEAD

ON THE CONTACT TAILS, NICKEL UNDERPLATE

346/396 SERIES CARD EDGE CONNECTOR CONTACT CODE 555,556,558,559,560 DIMENSIONS

YOUR CONNECTION TO QUALITY & SERVICE

**EDAC INC** TORONTO, ONTARIO CANADA

THESE DRAWINGS AND SPECIFICATIONS ARE THE PROPERTY OF EDAC INC.,AND SHALL NOT BE REPRODUCED, OR COPIED OR USED AS THE BASIS FOR THE MANUFACTURE OR SALE OF APPARATUS WITHOUT WRITTEN PERMISSION.

|   | ACAD REFERENCE NO. | 346-ENG-MASTER   |  |
|---|--------------------|------------------|--|
| 5 | DRAWN: J.LEE       | DATE: APR. 22/09 |  |
|   | CHECKED:           | DATE:            |  |
|   | SCALE: 1:1         | SHEET 2 OF 2     |  |
|   | DRAWING NUMBER     | ISSUE            |  |
|   | 346-ENG-MASTER     | 1                |  |