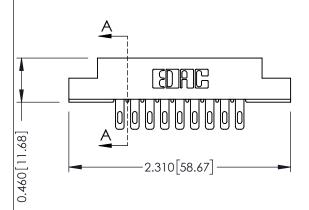

## **Mounting Option**

**Contact Detail** 

02-.128 (3.25) Dia. Mounting Holes

500-Wire Hole .087x.013(2.21x0.33) - Tail LG.=.282(7.16) .156 [3.96] Contact Spacing x .140 [3.56] Row Spacing





**See Accompanying Page for: Mounting Options** 

| 305 / 315 / 355 Card Edge Connector |  |  |
|-------------------------------------|--|--|
| Part Number: 355-018-500-202        |  |  |

YOUR CONNECTION TO QUALITY & SERVICE

CANADA

|   | ACAD REFERENCE NO | . 305 ENG MASTER         |
|---|-------------------|--------------------------|
|   | DRAWN: J.LEE      | DATE: <b>SEPT. 21/09</b> |
|   | CHECKED:          | DATE:                    |
|   | SCALE: NTS        | SHEET 1 OF 2             |
| ) | DRAWING NUMBER    | ISSUE                    |
|   | 305 Assembly      | 1                        |

0.295[7.49] Card Slot SECTION A-A 0.090[2.29] Point of Contact