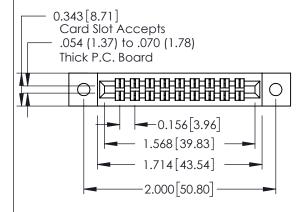

## **Mounting Option**

**Contact Detail** 

02-.128 (3.25) Dia. Mounting Holes

500-Wire Hole .087x.013(2.21x0.33) - Tail LG.=.282(7.16) .156 [3.96] Contact Spacing x .140 [3.56] Row Spacing

**See Accompanying Page for: Mounting Options** 