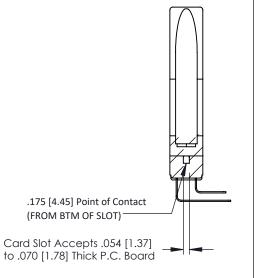

**Contact Detail** 

90 Degree Bend (Code 422 and 440 Contacts) .156 [3.96] Contact Spacing x .200 [5.08] Row Spacing THIS IS A C.A.D. GENERATED DRAWING DO NOT MAKE MANUAL REVISIONS TO MASTER.

ISSUE NUMBER