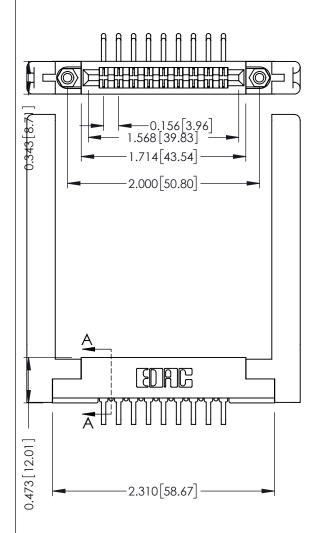

**Contact Detail** 

90 Degree Bend (Code 422 and 440 Contacts) .156 [3.96] Contact Spacing x .200 [5.08] Row Spacing THIS IS A C.A.D. GENERATED DRAWING DO NOT MAKE MANUAL REVISIONS TO MASTER.

ISSUE NUMBER

ORIGINAL

SECTION A-A

**See Accompanying Pages for:** 

- **Contact Bend Details**
- **Mounting Options**

307 / 357 Card Edge Connector Part Number: 357-009-459-178

YOUR CONNECTION TO QUALITY & SERVICE

**EDAC INC** TORONTO, ONTARIO CANADA