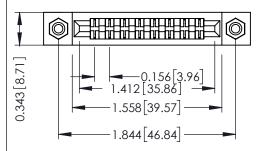

Mounting Option
#4-40 Unified Threaded Inserts

**Contact Detail** 

Wire Wrap .046x.013(1.17x0.33) - Tail LG=.520(13.21) .156 [3.96] Contact Spacing x .200 [5.08] Row Spacing

THIS IS A C.A.D. GENERATED DRAWING DO NOT MAKE MANUAL REVISIONS TO MAS ER.