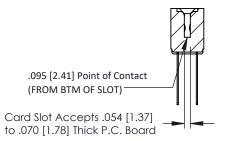

Mounting Option
#4-40 Unified Threaded Inserts

**Contact Detail** 

Wire Wrap .046x.013(1.17x0.33) - Tail LG=.520(13.21) .156 [3.96] Contact Spacing x .200 [5.08] Row Spacing

THIS IS A C.A.D. GENERATED DRAWING DO NOT MAKE MANUAL REVISIONS TO MAS ER.