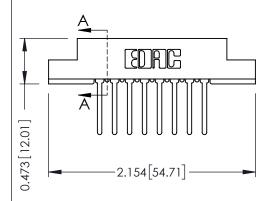

## SECTION A-A

307 ENG MASTER

DATE: AUG. 11/09

SHEET 1 OF 3

| 307 / 357 Card Edge Connector<br>Part Number: 357-016-542-208 |                                                                                                                                                                                                 | ACAD REFERENCE NO. |             |
|---------------------------------------------------------------|-------------------------------------------------------------------------------------------------------------------------------------------------------------------------------------------------|--------------------|-------------|
|                                                               |                                                                                                                                                                                                 | DRAWN:             | J.LEE       |
|                                                               |                                                                                                                                                                                                 | CHECKED:           |             |
| TORONTO, ONTARIO                                              | THESE DRAWINGS AND SPECIFICATIONS ARE THE PROPERTY OF EDAC INC.,AND SHALL NOT BE REPRODUCED,OR COPIED OR USED AS THE BASIS FOR THE MANUFACTURE OR SALE OF APPARATUS WITHOUT WRITTEN PERMISSION. | SCALE:             | NTS         |
|                                                               |                                                                                                                                                                                                 | DRAWING            | NUMBER      |
| YOUR CONNECTION TO QUALITY & SERVICE                          |                                                                                                                                                                                                 | 3                  | 07 Assembly |