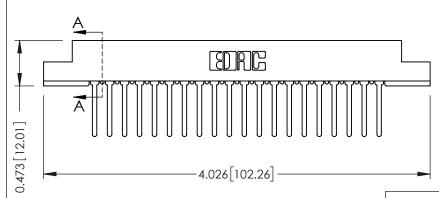

## SECTION A-A

.175 [4.45] Point of Contact (FROM BTM OF SLOT) Card Slot Accepts .054 [1.37] to .070 [1.78] Thick P.C. Board

**See Accompanying Pages for:** 

- **Contact Bend Details**
- **Mounting Options**