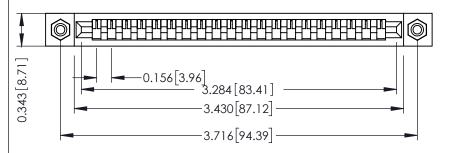

**Mounting Option** #4-40 Unified Threaded Inserts **Contact Detail** 

Wire Wrap .046x.013(1.17x0.33) - Tail LG=.520(13.21) .156 [3.96] Contact Spacing x .200 [5.08] Row Spacing

THIS IS A C.A.D. GENERATED DRAWING DO NOT MAKE MANUAL REVISIONS TO MASTER.