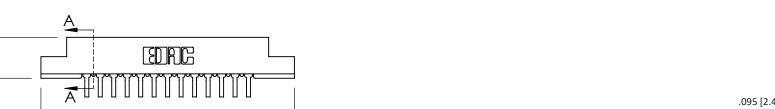

**Mounting Option** .128 (3.25) Dia. Mounting Holes **Contact Detail** 

90 Degree Bend (Code 422 and 440 Contacts) .156 [3.96] Contact Spacing x .200 [5.08] Row Spacing

**SECTION A-A** 

.095 [2.41] Point of Contact (FROM BTM OF SLOT)