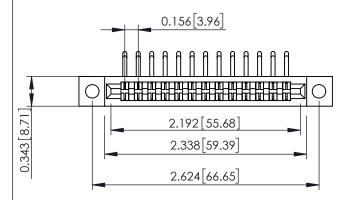

Card Slot Accepts .054 [1.37] to .070 [1.78] Thick P.C. Board

**See Accompanying Pages for:** 

2.934 74.52

- **Contact Bend Details**
- **Mounting Options**

0.473[12.01]

| 307 / 357 Card Edge Connector |
|-------------------------------|
| Part Number: 357-026-559-202  |