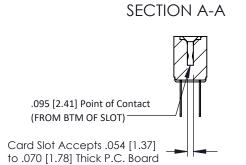

## **See Accompanying Pages for:**

- Contact Bend Details
- Mounting Options

307 ENG MASTER

DATE: AUG. 11/09

SHEET 1 OF 3

| 307 / 357 Card Edge Connector<br>Part Number: 357-028-522-204 |                                                                                                                                                                                                 | ACAD REFERENCE NO. |              |
|---------------------------------------------------------------|-------------------------------------------------------------------------------------------------------------------------------------------------------------------------------------------------|--------------------|--------------|
|                                                               |                                                                                                                                                                                                 | DRAWN:             | J.LEE        |
|                                                               |                                                                                                                                                                                                 | CHECKED:           |              |
| TORONTO, ONTARIO CANADA                                       | THESE DRAWINGS AND SPECIFICATIONS ARE THE PROPERTY OF EDAC INC.,AND SHALL NOT BE REPRODUCED,OR COPIED OR USED AS THE BASIS FOR THE MANUFACTURE OR SALE OF APPARATUS WITHOUT WRITTEN PERMISSION. | SCALE:             | NTS          |
|                                                               |                                                                                                                                                                                                 | DRAWING            | NUMBER       |
|                                                               |                                                                                                                                                                                                 | 3                  | 307 Assembly |