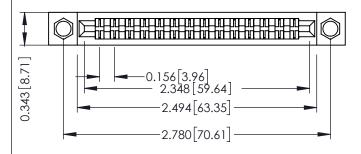

Mounting Option
.156 (3.96) Dia. Mounting Holes

**Contact Detail** 

PC Tail .046x.013(1.17x0.33) - Tail LG=.358(9.09) .156 [3.96] Contact Spacing x .200 [5.08] Row Spacing THIS IS A C.A.D. GENERATED DRAWING DO NOT MAKE MANUAL REVISIONS TO MAS