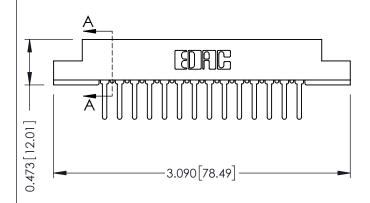

## **See Accompanying Pages for:**

- Contact Bend Details
- Mounting Options

307 ENG MASTER

DATE: AUG. 11/09

SHEET 1 OF 3

| 307 / 357 Card Edge Connector<br>Part Number: 357-028-522-204 |                                                                                                                                                                                                 | ACAD REFERENCE NO. |              |
|---------------------------------------------------------------|-------------------------------------------------------------------------------------------------------------------------------------------------------------------------------------------------|--------------------|--------------|
|                                                               |                                                                                                                                                                                                 | DRAWN:             | J.LEE        |
|                                                               |                                                                                                                                                                                                 | CHECKED:           |              |
| TORONTO, ONTARIO CANADA                                       | THESE DRAWINGS AND SPECIFICATIONS ARE THE PROPERTY OF EDAC INC.,AND SHALL NOT BE REPRODUCED,OR COPIED OR USED AS THE BASIS FOR THE MANUFACTURE OR SALE OF APPARATUS WITHOUT WRITTEN PERMISSION. | SCALE:             | NTS          |
|                                                               |                                                                                                                                                                                                 | DRAWING            | NUMBER       |
|                                                               |                                                                                                                                                                                                 | 3                  | 307 Assembly |