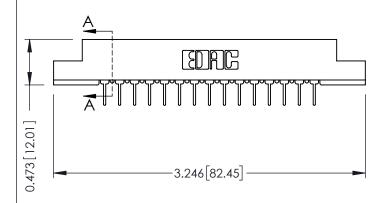

## SECTION A-A

J.LEE

| 307 / 357 Card Edge Connector<br>Part Number: 357-030-524-208 |                                        |                                                                                                          |
|---------------------------------------------------------------|----------------------------------------|----------------------------------------------------------------------------------------------------------|
|                                                               | EDAC INC<br>TORONTO, ONTARIO<br>CANADA | THESE DRAWINGS AND SPEC<br>ARE THE PROPERTY OF EDA<br>SHALL NOT BE REPRODUCED<br>OR USED AS THE BASIS FO |