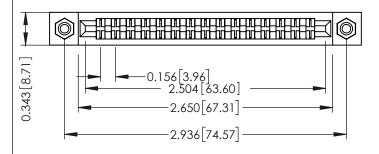

**Mounting Option** #4-40 Unified Threaded Inserts **Contact Detail** 

PC Tail .023x.013(0.58x0.33) - Tail LG=.213(5.41) .156 [3.96] Contact Spacing x .200 [5.08] Row Spacing