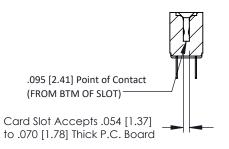

## SECTION A-A

J.LEE

| 307 / 357 Card Edge Connector<br>Part Number: 357-030-524-208 |                                        |                                                                                                          |
|---------------------------------------------------------------|----------------------------------------|----------------------------------------------------------------------------------------------------------|
|                                                               | EDAC INC<br>TORONTO, ONTARIO<br>CANADA | THESE DRAWINGS AND SPEC<br>ARE THE PROPERTY OF EDA<br>SHALL NOT BE REPRODUCED<br>OR USED AS THE BASIS FO |