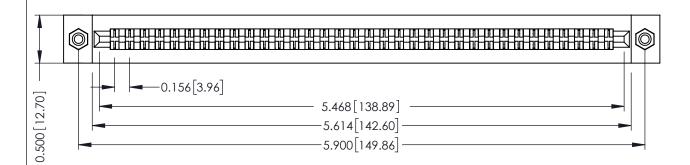

**Mounting Option** #4-40 Unified Threaded Inserts **Contact Detail** 

PC Tail .046x.013(1.17x0.33) - Tail LG=.213(5.41) .156 [3.96] Contact Spacing x .200 [5.08] Row Spacing

THIS IS A C.A.D. GENERATED DRAWING DO NOT MAKE MANUAL REVISIONS TO MASTER.

## **SECTION A-A**

**See Accompanying Pages for:** 

- **Contact Bend Details**
- **Mounting Options**

307 / 357 Card Edge Connector Part Number: 357-068-420-208

**EDAC INC** TORONTO, ONTARIO CANADA

THESE DRAWINGS AND SPECIFICATIONS ARE THE PROPERTY OF EDAC INC., AND SHALL NOT BE REPRODUCED, OR COPIED OR USED AS THE BASIS FOR THE MANUFACTURE OR SALE OF APPARATUS WITHOUT WRITTEN PERMISSION.