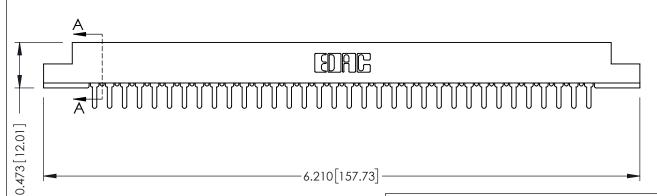

## **SECTION A-A**

**See Accompanying Pages for:** 

- **Contact Bend Details**
- **Mounting Options**

307 / 357 Card Edge Connector Part Number: 357-068-420-208

**EDAC INC** TORONTO, ONTARIO CANADA

THESE DRAWINGS AND SPECIFICATIONS ARE THE PROPERTY OF EDAC INC., AND SHALL NOT BE REPRODUCED, OR COPIED OR USED AS THE BASIS FOR THE MANUFACTURE OR SALE OF APPARATUS WITHOUT WRITTEN PERMISSION.