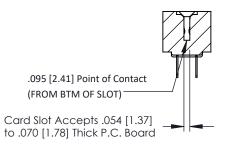

**Mounting Option** #4-40 Unified Threaded Inserts **Contact Detail** 

PC Tail .046x.013(1.17x0.33) - Tail LG=.213(5.41) .156 [3.96] Contact Spacing x .200 [5.08] Row Spacing

THIS IS A C.A.D. GENERATED DRAWING DO NOT MAKE MANUAL REVISIONS TO MASTER.