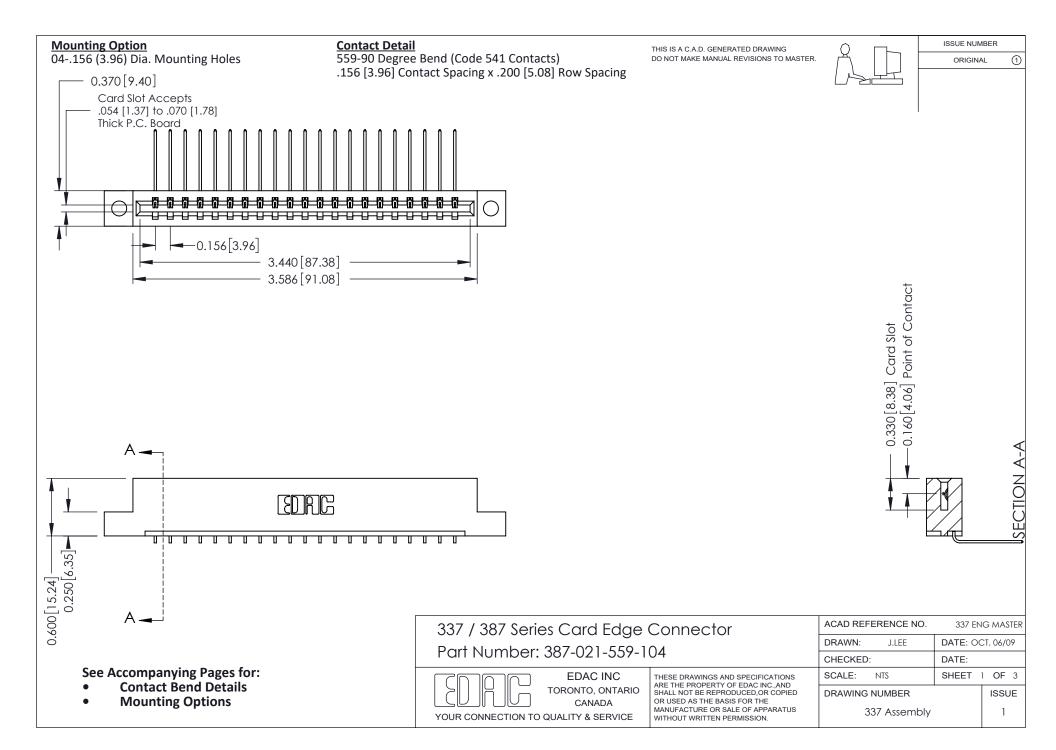

ISSUE NUMBER

ORIGINAL

1

| 337 / 387 Series Card Edge Connector<br>Contact Bend Detail           |                                                                                                                                                                                                  | ACAD REFERENCE NO. 337 E |                  | G MASTER      |
|-----------------------------------------------------------------------|--------------------------------------------------------------------------------------------------------------------------------------------------------------------------------------------------|--------------------------|------------------|---------------|
|                                                                       |                                                                                                                                                                                                  | DRAWN: J.LEE             | DATE: OCT. 06/09 |               |
|                                                                       |                                                                                                                                                                                                  | CHECKED:                 | CKED: DATE:      |               |
| EDAC INC TORONTO, ONTARIO CANADA YOUR CONNECTION TO QUALITY & SERVICE | THESE DRAWINGS AND SPECIFICATIONS ARE THE PROPERTY OF EDAC INC.,AND SHALL NOT BE REPRODUCED, OR COPIED OR USED AS THE BASIS FOR THE MANUFACTURE OR SALE OF APPARATUS WITHOUT WRITTEN PERMISSION. | SCALE: NTS               | SHEET            | 2 <b>OF</b> 3 |
|                                                                       |                                                                                                                                                                                                  | DRAWING NUMBER           |                  | ISSUE         |
|                                                                       |                                                                                                                                                                                                  | 337 Assembly             |                  | 1             |