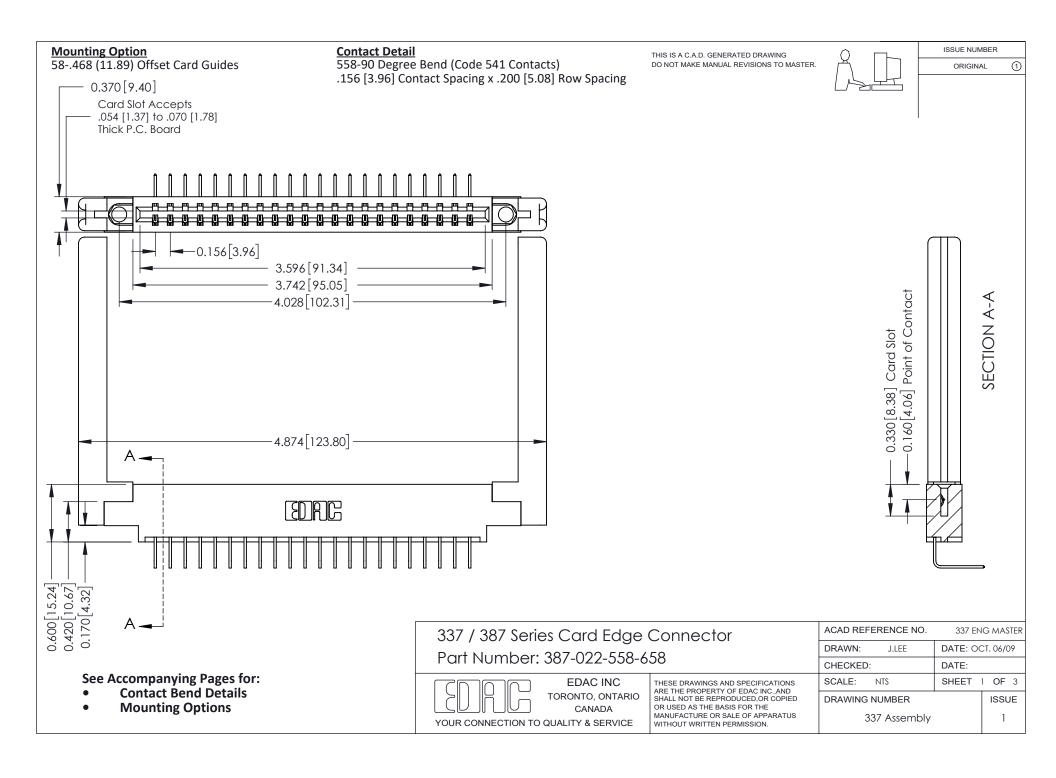

ISSUE NUMBER

ORIGINAL

1

| 337 / 387 Series Card Edge Connector<br>Contact Bend Detail           |                                                                                                                                                                                                  | ACAD REFERENCE NO. 337 E |                  | G MASTER      |
|-----------------------------------------------------------------------|--------------------------------------------------------------------------------------------------------------------------------------------------------------------------------------------------|--------------------------|------------------|---------------|
|                                                                       |                                                                                                                                                                                                  | DRAWN: J.LEE             | DATE: OCT. 06/09 |               |
|                                                                       |                                                                                                                                                                                                  | CHECKED: DATE:           |                  |               |
| EDAC INC TORONTO, ONTARIO CANADA YOUR CONNECTION TO QUALITY & SERVICE | THESE DRAWINGS AND SPECIFICATIONS ARE THE PROPERTY OF EDAC INC.,AND SHALL NOT BE REPRODUCED, OR COPIED OR USED AS THE BASIS FOR THE MANUFACTURE OR SALE OF APPARATUS WITHOUT WRITTEN PERMISSION. | SCALE: NTS               | SHEET            | 2 <b>OF</b> 3 |
|                                                                       |                                                                                                                                                                                                  | DRAWING NUMBER           |                  | ISSUE         |
|                                                                       |                                                                                                                                                                                                  | 337 Assembly             |                  | 1             |