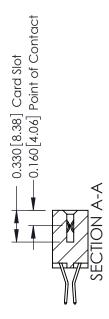

## **Mounting Option** 07-M3-0.5 Metric Threaded Inserts - 0.370[9.40] Card Slot Accepts .054 [1.37] to .070 [1.78] Thick P.C. Board -0.156[3.96]

2.036 [51.71] 2.182 [55.42]

**Contact Detail** 

560-Extender Board Bend (Code 523 Contacts) .156 [3.96] Contact Spacing x .200 [5.08] Row Spacing