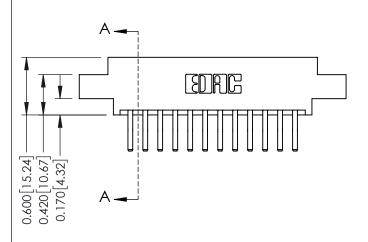

## **Mounting Option** 07-M3-0.5 Metric Threaded Inserts - 0.370[9.40] Card Slot Accepts .054 [1.37] to .070 [1.78] Thick P.C. Board -0.156[3.96]

2.036 [51.71] 2.182 [55.42]

**Contact Detail** 

560-Extender Board Bend (Code 523 Contacts) .156 [3.96] Contact Spacing x .200 [5.08] Row Spacing

THIS IS A C.A.D. GENERATED DRAWING DO NOT MAKE MANUAL REVISIONS TO MASTER.

ISSUE NUMBER

ORIGINAL

1

**See Accompanying Pages for:** 

- **Contact Bend Details**
- **Mounting Options**

| 337 / 387 Series Card Edge Connector |
|--------------------------------------|
| Part Number: 387-024-560-807         |