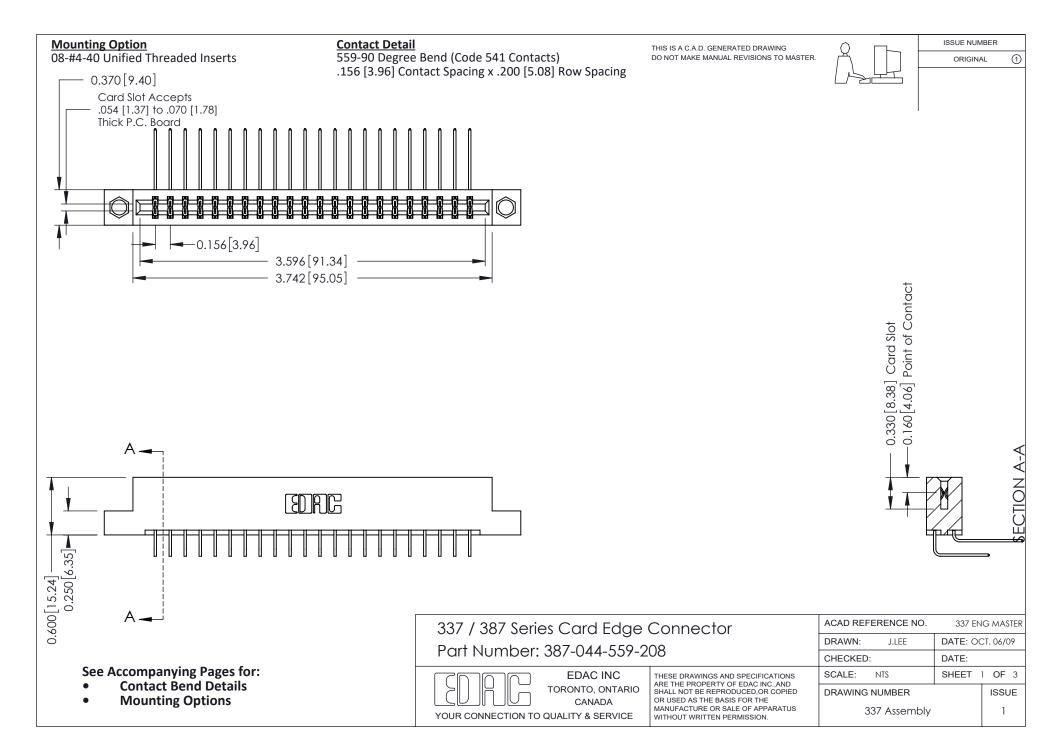

ISSUE NUMBER

ORIGINAL

1



| 337 / 387 Series Card Edge Connector<br>Contact Bend Detail           |                                                                                                                                                                                                  | ACAD REFERENCE NO. 337 E |                  | G MASTER      |
|-----------------------------------------------------------------------|--------------------------------------------------------------------------------------------------------------------------------------------------------------------------------------------------|--------------------------|------------------|---------------|
|                                                                       |