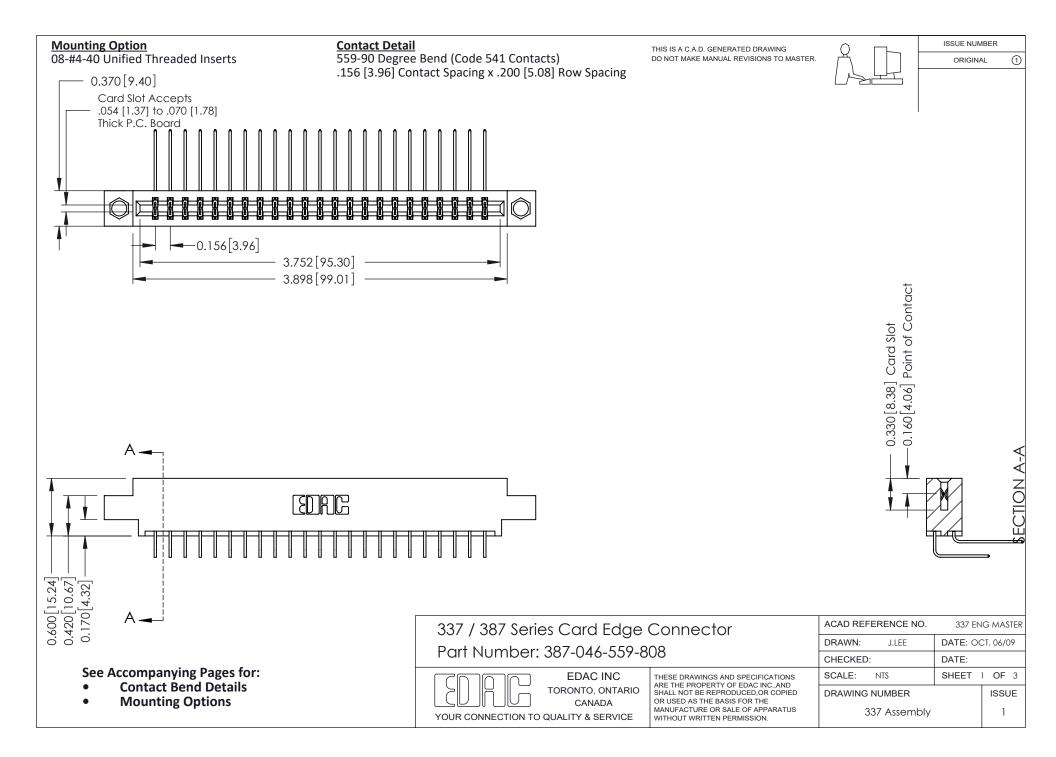

ISSUE NUMBER

ORIGINAL

1

| 337 / 387 Series Card Edge Connector<br>Contact Bend Detail           |                                                                                                                                                                                                  | ACAD REFERENCE NO. 337 E |                  | G MASTER      |
|-----------------------------------------------------------------------|--------------------------------------------------------------------------------------------------------------------------------------------------------------------------------------------------|--------------------------|------------------|---------------|
|                                                                       |                                                                                                                                                                                                  | DRAWN: J.LEE             | DATE: OCT. 06/09 |               |
|                                                                       |                                                                                                                                                                                                  | CHECKED: DATE:           |                  |               |
| EDAC INC TORONTO, ONTARIO CANADA YOUR CONNECTION TO QUALITY & SERVICE | THESE DRAWINGS AND SPECIFICATIONS ARE THE PROPERTY OF EDAC INC.,AND SHALL NOT BE REPRODUCED, OR COPIED OR USED AS THE BASIS FOR THE MANUFACTURE OR SALE OF APPARATUS WITHOUT WRITTEN PERMISSION. | SCALE: NTS               | SHEET            | 2 <b>OF</b> 3 |
|                                                                       |                                                                                                                                                                                                  | DRAWING NUMBER           |                  | ISSUE         |
|                                                                       |                                                                                                                                                                                                  | 337 Assembly             |                  | 1             |