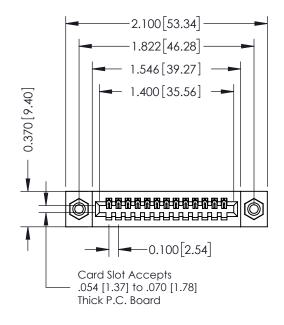

ER. C

ISSUE NUMBER

ORIGINAL

0.410[10.41]

DATE: OCT. 06/09

SHEET 1 OF 3

J.LEE

342 Assembly

## **See Accompanying Pages for:**

- Contact Bend Details
- Mounting Options

|                               | SECTION A-A                     |  |
|-------------------------------|---------------------------------|--|
| 342 / 392 Card Edge Connector | ACAD REFERENCE NO. 342 ENG MAST |  |