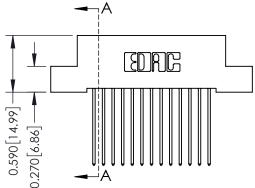

## **Contact Detail**

541-Wire Wrap .025 Sq.(0.64 Sq.) - Tail LG=.760(19.30) .100 [2.54] Contact Spacing x .200 [5.08] Row Spacing

Part Number: 392-013-541-108

YOUR CONNECTION TO QUALITY & SERVICE

THIS IS A C.A.D. GENERATED DRAWING

ER. C

ISSUE NUMBER

ORIGINAL

0.410[10.41]

DATE: OCT. 06/09

SHEET 1 OF 3

J.LEE

342 Assembly