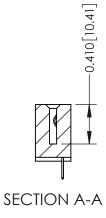

342 Assembly

THIS IS A C.A.D. GENERATED DRAWING DO NOT MAKE MANUAL REVISIONS TO MASTER. ISSUE NUMBER

ORIGINAL

1

| 342 / 392 Series Card Edge Connector<br>Contact Bend Detail |                                                                                                                                                                                                                                                                               | ACAD REFERENCE NO. 342 ENG MASTER |             |                  |        |  |
|-------------------------------------------------------------|-------------------------------------------------------------------------------------------------------------------------------------------------------------------------------------------------------------------------------------------------------------------------------|-----------------------------------|-------------|------------------|--------|--|
|                                                             |                                                                                                                                                                                                                                                                               | DRAWN:                            | J.LEE       | DATE: OCT. 06/09 |        |  |
| Comaci bena Deraii                                          | Confider bend bendii                                                                                                                                                                                                                                                          |                                   | CHECKED:    |                  | DATE:  |  |
| EDAC INC                                                    | EDAC INC TORONTO, ONTARIO CANADA CTION TO QUALITY & SERVICE  TORONTO, SERVICE THESE DRAWINGS AND SPECIFICATIONS ARE THE PROPERTY OF EDAC INC.,AND SHALL NOT BE REPRODUCED,OR COPIED OR USED AS THE BASIS FOR THE MANUFACTURE OR SALE OF APPARATUS WITHOUT WRITTEN PERMISSION. | SCALE:                            | NTS         | SHEET :          | 2 OF 3 |  |
|                                                             |                                                                                                                                                                                                                                                                               | DRAWING                           | NUMBER      |                  | ISSUE  |  |
|                                                             |                                                                                                                                                                                                                                                                               | 3                                 | 42 Assembly |                  | 1      |  |