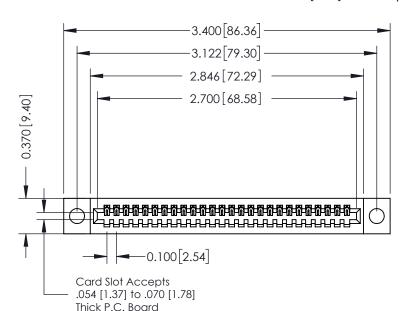

**Mounting Option** 

04-.156 (3.96) Dia. Mounting Holes

**Contact Detail** 

524-P.C. Tail .018 Sq.(0.46 Sq.) - Tail LG=.185(4.70) .100 [2.54] Contact Spacing x .200 [5.08] Row Spacing

**See Accompanying Pages for:** 