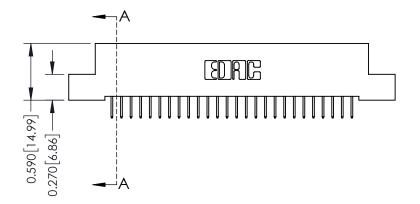

342 Assembly

THIS IS A C.A.D. GENERATED DRAWING DO NOT MAKE MANUAL REVISIONS TO MASTER. ISSUE NUMBER

ORIGINAL

1

| 342 / 392 Series Card Edge Connector<br>Contact Bend Detail |                                                                                                                                                                                                                                                                               | ACAD REFERENCE NO. 342 ENG MASTER |             |                  |        |  |
|-------------------------------------------------------------|-------------------------------------------------------------------------------------------------------------------------------------------------------------------------------------------------------------------------------------------------------------------------------|-----------------------------------|-------------|------------------|--------|--|
|                                                             |                                                                                                                                                                                                                                                                               | DRAWN:                            | J.LEE       | DATE: OCT. 06/09 |        |  |
| Comaci bena Deraii                                          | Confider bend bendii                                                                                                                                                                                                                                                          |                                   | CHECKED:    |                  | DATE:  |  |
| EDAC INC                                                    | EDAC INC TORONTO, ONTARIO CANADA CTION TO QUALITY & SERVICE  TORONTO, SERVICE THESE DRAWINGS AND SPECIFICATIONS ARE THE PROPERTY OF EDAC INC.,AND SHALL NOT BE REPRODUCED,OR COPIED OR USED AS THE BASIS FOR THE MANUFACTURE OR SALE OF APPARATUS WITHOUT WRITTEN PERMISSION. | SCALE:                            | NTS         | SHEET :          | 2 OF 3 |  |
|                                                             |                                                                                                                                                                                                                                                                               | DRAWING                           | NUMBER      |                  | ISSUE  |  |
|                                                             |                                                                                                                                                                                                                                                                               | 3                                 | 42 Assembly |                  | 1      |  |