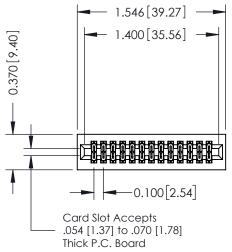

## 342 / 392 Card Edge Connector Part Number: 392-026-540-201

YOUR CONNECTION TO QUALITY & SERVICE

|   | DRAWN: J.LEE   | DATE: O | OCT. 06/09 |  |  |  |
|---|----------------|---------|------------|--|--|--|
|   | CHECKED:       | DATE:   |            |  |  |  |
|   | SCALE: NTS     | SHEET   | 1 OF 3     |  |  |  |
| D | DRAWING NUMBER |         | ISSUE      |  |  |  |
|   | 342 Assembly   |         | 1          |  |  |  |

SECTION A-A

342 ENG MASTER