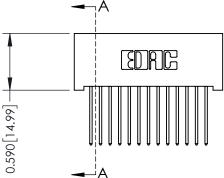

**Mounting Option** 01-No Mounting Lugs

**Contact Detail** 

540-Wire Wrap .025 Sq.(0.64 Sq.) - Tail LG=.570(14.48) .100 [2.54] Contact Spacing x .200 [5.08] Row Spacing

0.410[10.41]

SECTION A-A

342 ENG MASTER