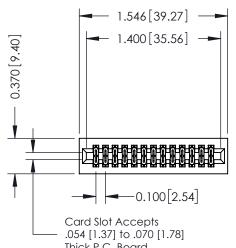

## 342 / 392 Card Edge Connector Part Number: 392-026-540-201

YOUR CONNECTION TO QUALITY & SERVICE

|   | DRAWN: J.LEE   | DATE: O | OCT. 06/09 |  |  |  |
|---|----------------|---------|------------|--|--|--|
|   | CHECKED:       | DATE:   |            |  |  |  |
|   | SCALE: NTS     | SHEET   | 1 OF 3     |  |  |  |
| D | DRAWING NUMBER |         | ISSUE      |  |  |  |
|   | 342 Assembly   |         | 1          |  |  |  |

SECTION A-A

342 ENG MASTER