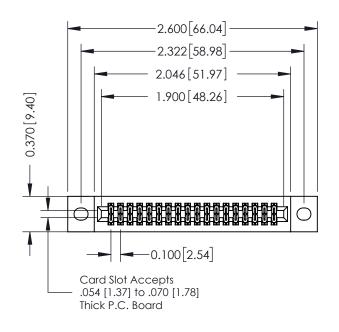

## **See Accompanying Pages for:**

- **Contact Bend Details**
- **Mounting Options**

| 342 / 392 Card Edge Connector |
|-------------------------------|
| Part Number: 392-036-560-202  |

342 ENG MASTER DATE: OCT. 06/09 J.LEE NTS SHEET 1 OF 3