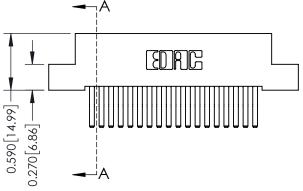

## **Contact Detail**

560-Extender Board Bend (Code 523 Contacts) .100 [2.54] Contact Spacing x .200 [5.08] Row Spacing

## 0.240 [6.10] Point of Contact 0.410[10.41] **SECTION A-A**