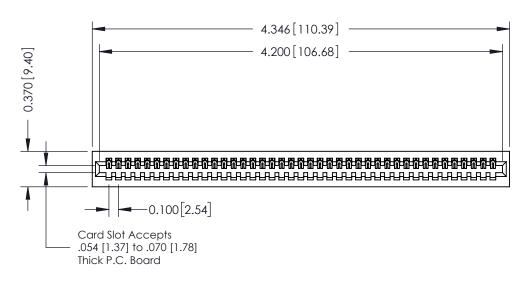

## **See Accompanying Pages for:**

- **Contact Bend Details**
- **Mounting Options**

342 / 392 Card Edge Connector Part Number: 392-041-523-101

YOUR CONNECTION TO QUALITY & SERVICE

342 ENG MASTER J.LEE DATE: OCT. 06/09 SHEET 1 OF 3

342 Assembly

THIS IS A C.A.D. GENERATED DRAWING DO NOT MAKE MANUAL REVISIONS TO MASTER. ISSUE NUMBER

ORIGINAL

1

| 342 / 392 Series Card Edge Connector<br>Contact Bend Detail |                                                                                                                                                                                                  | ACAD REFERENCE NO. 342 ENG MASTER |             |                  |        |
|-------------------------------------------------------------|--------------------------------------------------------------------------------------------------------------------------------------------------------------------------------------------------|-----------------------------------|-------------|------------------|--------|
|                                                             |                                                                                                                                                                                                  | DRAWN:                            | J.LEE       | DATE: OCT. 06/09 |        |
|                                                             |                                                                                                                                                                                                  | CHECKED:                          |             | DATE:            |        |
| TORONTO, ONTARIO                                            | THESE DRAWINGS AND SPECIFICATIONS ARE THE PROPERTY OF EDAC INC. AND SHALL NOT BE REPRODUCED, OR COPIED OR USED AS THE BASIS FOR THE MANUFACTURE OR SALE OF APPARATUS WITHOUT WRITTEN PERMISSION. | SCALE:                            | NTS         | SHEET :          | 2 OF 3 |
|                                                             |                                                                                                                                                                                                  | DRAWING                           | NUMBER      |                  | ISSUE  |
| YOUR CONNECTION TO QUALITY & SERVICE                        |                                                                                                                                                                                                  | 3                                 | 42 Assembly |                  | 1      |