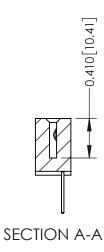

**Mounting Option** 01-No Mounting Lugs **Contact Detail** 

523-P.C. Tail .025 Sq.(0.64 Sq.) - Tail LG=.400(10.16) .100 [2.54] Contact Spacing x .200 [5.08] Row Spacing