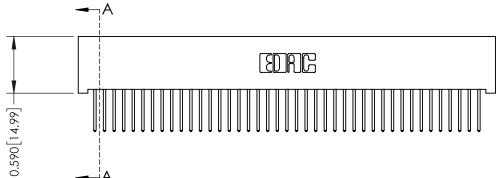

342 Assembly

THIS IS A C.A.D. GENERATED DRAWING DO NOT MAKE MANUAL REVISIONS TO MASTER. ISSUE NUMBER

ORIGINAL

1

| 342 / 392 Series Card Edge Connector<br>Contact Bend Detail |                                                                                                                                                                                                  | ACAD REFERENCE NO. 342 ENG MASTER |             |                  |        |
|-------------------------------------------------------------|--------------------------------------------------------------------------------------------------------------------------------------------------------------------------------------------------|-----------------------------------|-------------|------------------|--------|
|                                                             |                                                                                                                                                                                                  | DRAWN:                            | J.LEE       | DATE: OCT. 06/09 |        |
|                                                             |                                                                                                                                                                                                  | CHECKED:                          |             | DATE:            |        |
| TORONTO, ONTARIO                                            | THESE DRAWINGS AND SPECIFICATIONS ARE THE PROPERTY OF EDAC INC. AND SHALL NOT BE REPRODUCED, OR COPIED OR USED AS THE BASIS FOR THE MANUFACTURE OR SALE OF APPARATUS WITHOUT WRITTEN PERMISSION. | SCALE:                            | NTS         | SHEET :          | 2 OF 3 |
|                                                             |                                                                                                                                                                                                  | DRAWING                           | NUMBER      |                  | ISSUE  |
| YOUR CONNECTION TO QUALITY & SERVICE                        |                                                                                                                                                                                                  | 3                                 | 42 Assembly |                  | 1      |