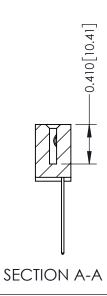

**Mounting Option** 01-No Mounting Lugs

**Contact Detail** 

544-Wire Wrap .050x.025(1.27x0.64) - Tail LG=.760(19.30) DO NOT MAKE MANUAL REVISIONS TO MASTER .100 [2.54] Contact Spacing x .200 [5.08] Row Spacing