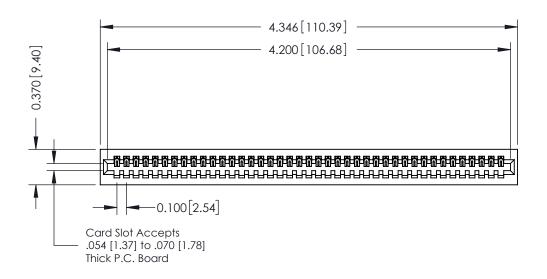

**See Accompanying Pages for:** 

- **Contact Bend Details**
- **Mounting Options**

342 / 392 Card Edge Connector Part Number: 392-041-544-101

YOUR CONNECTION TO QUALITY & SERVICE

342 ENG MASTER J.LEE DATE: OCT. 06/09 SHEET 1 OF 3

342 Assembly

THIS IS A C.A.D. GENERATED DRAWING DO NOT MAKE MANUAL REVISIONS TO MASTER. ISSUE NUMBER

ORIGINAL

1

| 342 / 392 Series Card Edge Connector<br>Contact Bend Detail |                                                                                                                                                                                                  | ACAD REFERENCE NO. 342 ENG MASTER |             |                  |        |
|-------------------------------------------------------------|--------------------------------------------------------------------------------------------------------------------------------------------------------------------------------------------------|-----------------------------------|-------------|------------------|--------|
|                                                             |                                                                                                                                                                                                  | DRAWN:                            | J.LEE       | DATE: OCT. 06/09 |        |
|                                                             |                                                                                                                                                                                                  | CHECKED:                          |             | DATE:            |        |
| TORONTO, ONTARIO                                            | THESE DRAWINGS AND SPECIFICATIONS ARE THE PROPERTY OF EDAC INC. AND SHALL NOT BE REPRODUCED, OR COPIED OR USED AS THE BASIS FOR THE MANUFACTURE OR SALE OF APPARATUS WITHOUT WRITTEN PERMISSION. | SCALE:                            | NTS         | SHEET :          | 2 OF 3 |
|                                                             |                                                                                                                                                                                                  | DRAWING                           | NUMBER      |                  | ISSUE  |
| YOUR CONNECTION TO QUALITY & SERVICE                        |                                                                                                                                                                                                  | 3                                 | 42 Assembly |                  | 1      |