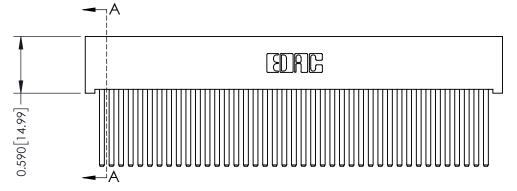

**Mounting Option** 01-No Mounting Lugs

**Contact Detail** 

544-Wire Wrap .050x.025(1.27x0.64) - Tail LG=.760(19.30) DO NOT MAKE MANUAL REVISIONS TO MASTER .100 [2.54] Contact Spacing x .200 [5.08] Row Spacing

**See Accompanying Pages for:** 

- **Contact Bend Details**
- **Mounting Options**

342 / 392 Card Edge Connector Part Number: 392-041-544-101

YOUR CONNECTION TO QUALITY & SERVICE

342 ENG MASTER J.LEE DATE: OCT. 06/09 SHEET 1 OF 3