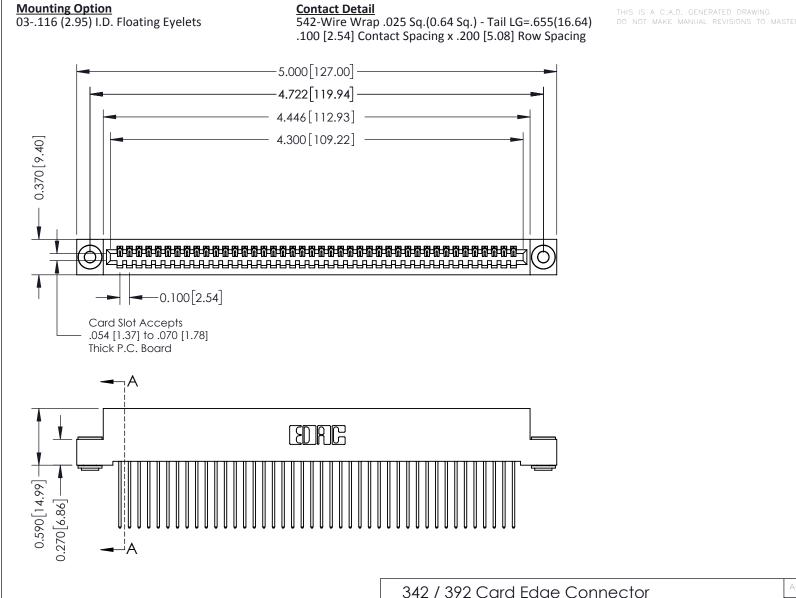

## **See Accompanying Pages for:**

- **Contact Bend Details**
- **Mounting Options**

| 342 / 392 Card Edge Connector |
|-------------------------------|
| Part Number: 392-042-542-103  |

YOUR CONNECTION TO QUALITY & SERVICE