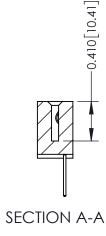

## **See Accompanying Pages for:**

- **Contact Bend Details**
- **Mounting Options**

342 / 392 Card Edge Connector Part Number: 392-043-523-104

YOUR CONNECTION TO QUALITY & SERVICE

CANADA

342 ENG MASTER J.LEE DATE: OCT. 06/09 SHEET 1 OF 3

342 Assembly

THIS IS A C.A.D. GENERATED DRAWING DO NOT MAKE MANUAL REVISIONS TO MASTER. ISSUE NUMBER

ORIGINAL

1

| 342 / 392 Series Card Edge Connector<br>Contact Bend Detail |                                                                                                                                                                                                  | ACAD REFERENCE NO. 342 ENG MASTER |             |                  |        |
|-------------------------------------------------------------|--------------------------------------------------------------------------------------------------------------------------------------------------------------------------------------------------|-----------------------------------|-------------|------------------|--------|
|                                                             |                                                                                                                                                                                                  | DRAWN:                            | J.LEE       | DATE: OCT. 06/09 |        |
|                                                             |                                                                                                                                                                                                  | CHECKED:                          |             | DATE:            |        |
| TORONTO, ONTARIO                                            | THESE DRAWINGS AND SPECIFICATIONS ARE THE PROPERTY OF EDAC INC. AND SHALL NOT BE REPRODUCED, OR COPIED OR USED AS THE BASIS FOR THE MANUFACTURE OR SALE OF APPARATUS WITHOUT WRITTEN PERMISSION. | SCALE:                            | NTS         | SHEET :          | 2 OF 3 |
|                                                             |                                                                                                                                                                                                  | DRAWING                           | NUMBER      |                  | ISSUE  |
| YOUR CONNECTION TO QUALITY & SERVICE                        |                                                                                                                                                                                                  | 3                                 | 42 Assembly |                  | 1      |