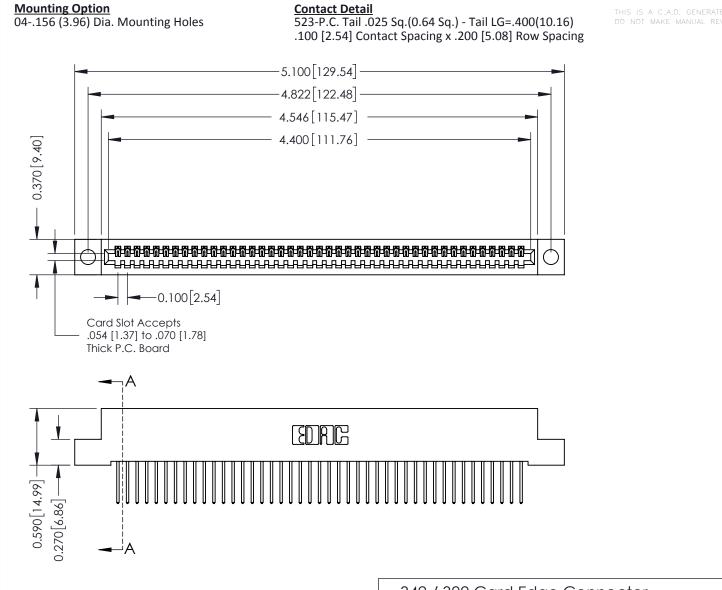

## **See Accompanying Pages for:**

- **Contact Bend Details**
- **Mounting Options**

342 / 392 Card Edge Connector Part Number: 392-043-523-104

YOUR CONNECTION TO QUALITY & SERVICE

CANADA

342 ENG MASTER J.LEE DATE: OCT. 06/09 SHEET 1 OF 3

THIS IS A C.A.D. GENERATED DRAWING DO NOT MAKE MANUAL REVISIONS TO MASTER

ISSUE NUMBER

ORIGINAL

1

| 342 / 392 Card Edge Connector<br>Mounting Options |                                                                                                                                                                                               | ACAD REFERENCE NO. 342 ENG MASTER |                         |        |  |  |
|---------------------------------------------------|-----------------------------------------------------------------------------------------------------------------------------------------------------------------------------------------------|-----------------------------------|-------------------------|--------|--|--|
|                                                   |                                                                                                                                                                                               | DRAWN: J.LEE                      | DATE: <b>OCT. 06/09</b> |        |  |  |
|                                                   |                                                                                                                                                                                               | CHECKED:                          | DATE:                   |        |  |  |
| TORONTO, ONTARIO                                  | THESE DRAWINGS AND SPECIFICATIONS ARE THE PROPERTY OF EDAC INCAND SHALL NOT BE REPRODUCED,OR COPIED OR USED AS THE BASIS FOR THE MANUFACTURE OR SALE OF APPARATUS WITHOUT WRITTEN PERMISSION. | SCALE: NTS                        | SHEET :                 | 3 OF 3 |  |  |
|                                                   |                                                                                                                                                                                               | DRAWING NUMBER                    | •                       | ISSUE  |  |  |
| YOUR CONNECTION TO QUALITY & SERVICE              |                                                                                                                                                                                               | 342 Assembly                      |                         | 1      |  |  |