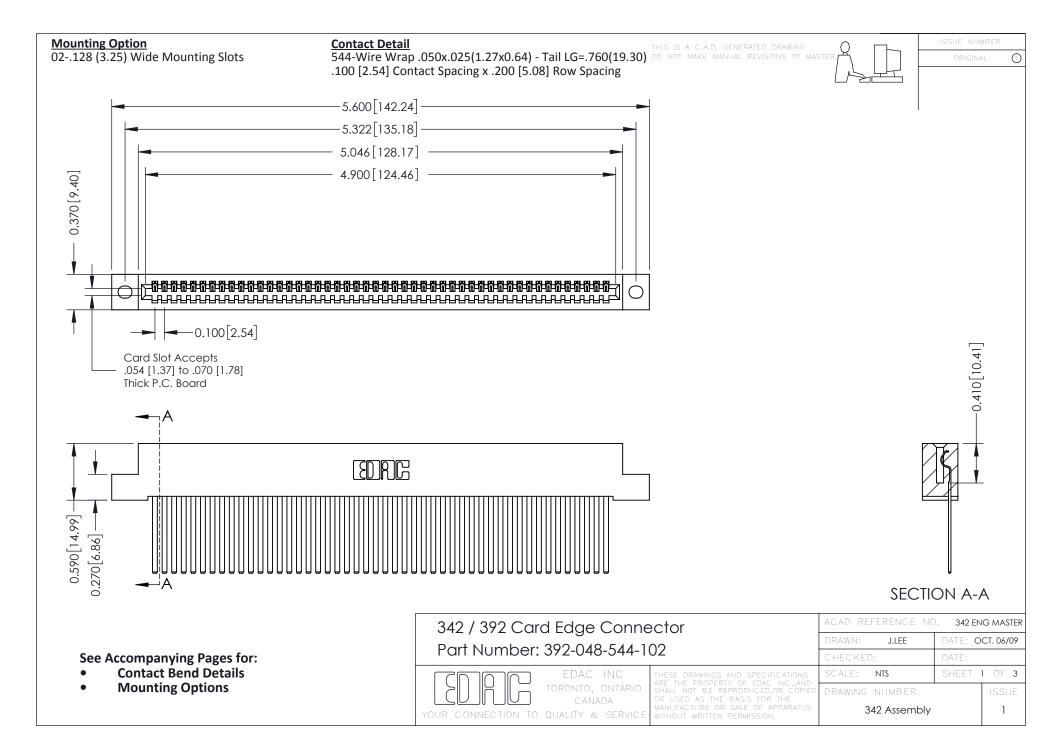

THIS IS A C.A.D. GENERATED DRAWING DO NOT MAKE MANUAL REVISIONS TO MASTER. ISSUE NUMBER

ORIGINAL

1



| 342 / 392 Series Card Edge Connector<br>Contact Bend Detail |                                                                                                                                                                                                  | ACAD REFERENCE NO. 342 ENG MASTER |             |                  |        |
|-------------------------------------------------------------|--------------------------------------------------------------------------------------------------------------------------------------------------------------------------------------------------|-----------------------------------|-------------|------------------|--------|
|