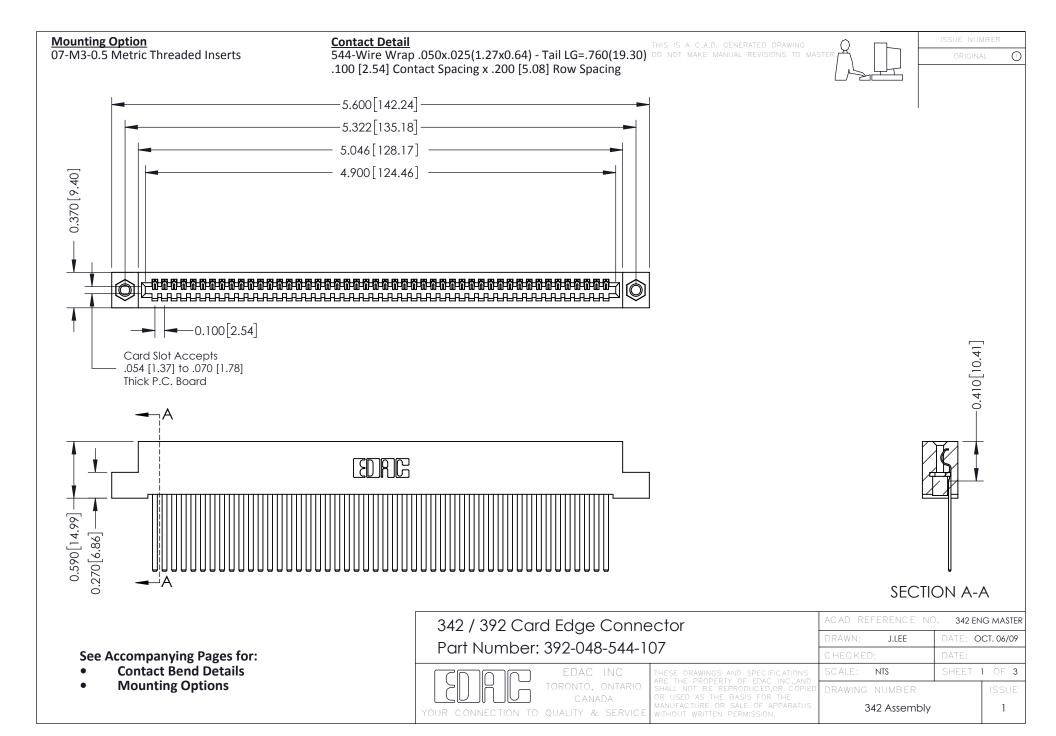

THIS IS A C.A.D. GENERATED DRAWING DO NOT MAKE MANUAL REVISIONS TO MASTER. ISSUE NUMBER

ORIGINAL

1

| 342 / 392 Series Card Edge Connector<br>Contact Bend Detail |                                                                                                                                                                                                  | ACAD REFERENCE NO. 342 ENG MASTER |             |                  |        |
|-------------------------------------------------------------|--------------------------------------------------------------------------------------------------------------------------------------------------------------------------------------------------|-----------------------------------|-------------|------------------|--------|
|                                                             |                                                                                                                                                                                                  | DRAWN:                            | J.LEE       | DATE: OCT. 06/09 |        |
|                                                             |                                                                                                                                                                                                  | CHECKED:                          |             | DATE:            |        |
| TORONTO, ONTARIO                                            | THESE DRAWINGS AND SPECIFICATIONS ARE THE PROPERTY OF EDAC INC. AND SHALL NOT BE REPRODUCED, OR COPIED OR USED AS THE BASIS FOR THE MANUFACTURE OR SALE OF APPARATUS WITHOUT WRITTEN PERMISSION. | SCALE:                            | NTS         | SHEET :          | 2 OF 3 |
|                                                             |                                                                                                                                                                                                  | DRAWING                           | NUMBER      |                  | ISSUE  |
| YOUR CONNECTION TO QUALITY & SERVICE                        |                                                                                                                                                                                                  | 3                                 | 42 Assembly |                  | 1      |

THIS IS A C.A.D. GENERATED DRAWING DO NOT MAKE MANUAL REVISIONS TO MASTER

ISSUE NUMBER

ORIGINAL

1

| 342 / 392 Card Edge Connector<br>Mounting Options |                                                                                                                                                                                               | ACAD REFERENCE NO. 342 ENG MASTER |                         |        |  |  |
|---------------------------------------------------|-----------------------------------------------------------------------------------------------------------------------------------------------------------------------------------------------|-----------------------------------|-------------------------|--------|--|--|
|                                                   |                                                                                                                                                                                               | DRAWN: J.LEE                      | DATE: <b>OCT. 06/09</b> |        |  |  |
|                                                   |                                                                                                                                                                                               | CHECKED:                          | DATE:                   |        |  |  |
| TORONTO, ONTARIO                                  | THESE DRAWINGS AND SPECIFICATIONS ARE THE PROPERTY OF EDAC INCAND SHALL NOT BE REPRODUCED,OR COPIED OR USED AS THE BASIS FOR THE MANUFACTURE OR SALE OF APPARATUS WITHOUT WRITTEN PERMISSION. | SCALE: NTS                        | SHEET :                 | 3 OF 3 |  |  |
|                                                   |                                                                                                                                                                                               | DRAWING NUMBER                    | •                       | ISSUE  |  |  |
| YOUR CONNECTION TO QUALITY & SERVICE              |                                                                                                                                                                                               | 342 Assembly                      |                         | 1      |  |  |