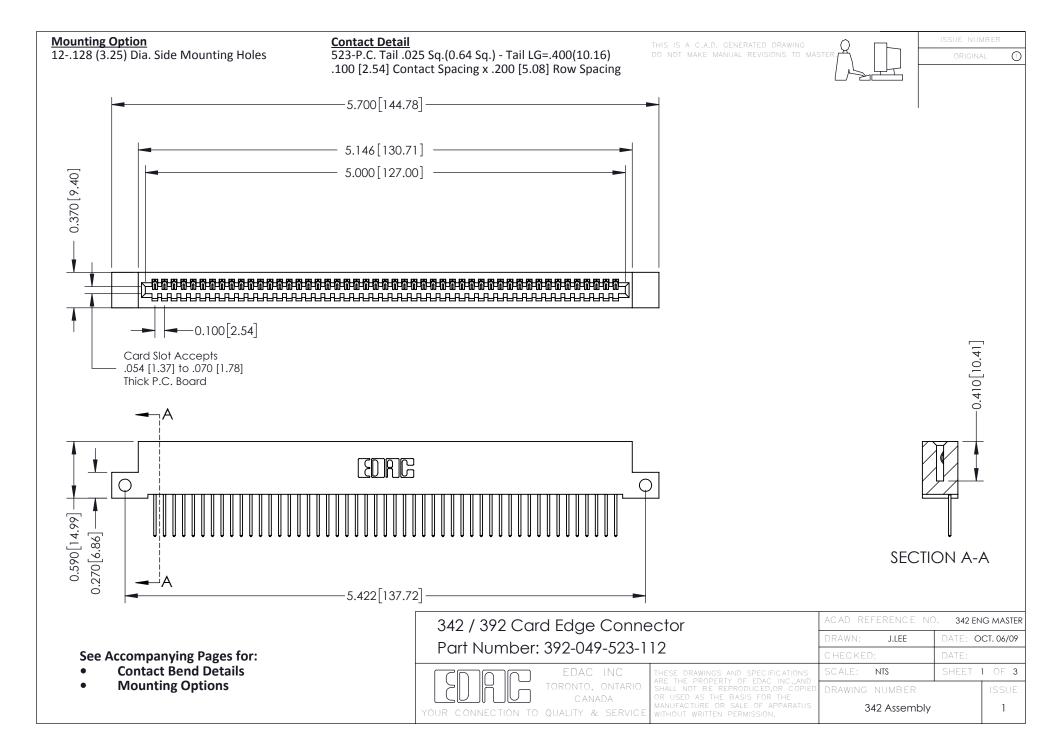

THIS IS A C.A.D. GENERATED DRAWING DO NOT MAKE MANUAL REVISIONS TO MASTER. ISSUE NUMBER

ORIGINAL

1

| 342 / 392 Series Card Edge Connector<br>Contact Bend Detail |                                                                                                                                                                                                  | ACAD REFERENCE NO. 342 ENG MASTER |             |                  |        |
|-------------------------------------------------------------|--------------------------------------------------------------------------------------------------------------------------------------------------------------------------------------------------|-----------------------------------|-------------|------------------|--------|
|                                                             |                                                                                                                                                                                                  | DRAWN:                            | J.LEE       | DATE: OCT. 06/09 |        |
|                                                             |                                                                                                                                                                                                  | CHECKED:                          |             | DATE:            |        |
| TORONTO, ONTARIO                                            | THESE DRAWINGS AND SPECIFICATIONS ARE THE PROPERTY OF EDAC INC. AND SHALL NOT BE REPRODUCED, OR COPIED OR USED AS THE BASIS FOR THE MANUFACTURE OR SALE OF APPARATUS WITHOUT WRITTEN PERMISSION. | SCALE:                            | NTS         | SHEET :          | 2 OF 3 |
|                                                             |                                                                                                                                                                                                  | DRAWING                           | NUMBER      |                  | ISSUE  |
| YOUR CONNECTION TO QUALITY & SERVICE                        |                                                                                                                                                                                                  | 3                                 | 42 Assembly |                  | 1      |

THIS IS A C.A.D. GENERATED DRAWING DO NOT MAKE MANUAL REVISIONS TO MASTER

ISSUE NUMBER

ORIGINAL

1

| 342 / 392 Card Edge Connector<br>Mounting Options |                                                                                                                                                                                               | ACAD REFERENCE NO. 342 ENG MASTER |                         |        |  |  |
|---------------------------------------------------|-----------------------------------------------------------------------------------------------------------------------------------------------------------------------------------------------|-----------------------------------|-------------------------|--------|--|--|
|                                                   |                                                                                                                                                                                               | DRAWN: J.LEE                      | DATE: <b>OCT. 06/09</b> |        |  |  |
|                                                   |                                                                                                                                                                                               | CHECKED:                          | DATE:                   |        |  |  |
| TORONTO, ONTARIO                                  | THESE DRAWINGS AND SPECIFICATIONS ARE THE PROPERTY OF EDAC INCAND SHALL NOT BE REPRODUCED,OR COPIED OR USED AS THE BASIS FOR THE MANUFACTURE OR SALE OF APPARATUS WITHOUT WRITTEN PERMISSION. | SCALE: NTS                        | SHEET :                 | 3 OF 3 |  |  |
|                                                   |                                                                                                                                                                                               | DRAWING NUMBER                    | •                       | ISSUE  |  |  |
| YOUR CONNECTION TO QUALITY & SERVICE              |                                                                                                                                                                                               | 342 Assembly                      |                         | 1      |  |  |