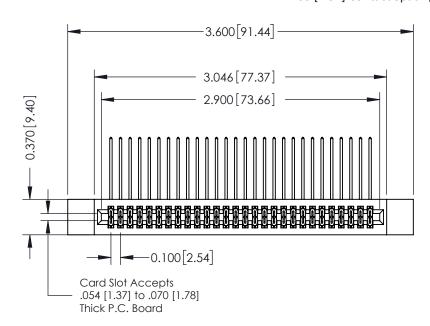

## **See Accompanying Pages for:**

- **Contact Bend Details**
- **Mounting Options**

342 / 392 Card Edge Connector Part Number: 392-056-558-212

YOUR CONNECTION TO QUALITY & SERVICE

342 ENG MASTER J.LEE DATE: OCT. 06/09 SHEET 1 OF 3

342 Assembly

THIS IS A C.A.D. GENERATED DRAWING DO NOT MAKE MANUAL REVISIONS TO MASTER. ISSUE NUMBER

ORIGINAL

1

| 342 / 392 Series Card Edge Connector<br>Contact Bend Detail |                                                                                                                                                                                                  | ACAD REFERENCE NO. 342 ENG MASTER |             |                  |        |
|-------------------------------------------------------------|--------------------------------------------------------------------------------------------------------------------------------------------------------------------------------------------------|-----------------------------------|-------------|------------------|--------|
|                                                             |                                                                                                                                                                                                  | DRAWN:                            | J.LEE       | DATE: OCT. 06/09 |        |
|                                                             |                                                                                                                                                                                                  | CHECKED:                          |             | DATE:            |        |
| TORONTO, ONTARIO                                            | THESE DRAWINGS AND SPECIFICATIONS ARE THE PROPERTY OF EDAC INC. AND SHALL NOT BE REPRODUCED, OR COPIED OR USED AS THE BASIS FOR THE MANUFACTURE OR SALE OF APPARATUS WITHOUT WRITTEN PERMISSION. | SCALE:                            | NTS         | SHEET :          | 2 OF 3 |
|                                                             |                                                                                                                                                                                                  | DRAWING                           | NUMBER      |                  | ISSUE  |
| YOUR CONNECTION TO QUALITY & SERVICE                        |                                                                                                                                                                                                  | 3                                 | 42 Assembly |                  | 1      |