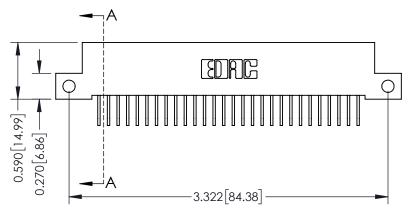

THIS IS A C.A.D. GENERATED DRAWING DO NOT MAKE MANUAL REVISIONS TO MASTER

ISSUE NUMBER

ORIGINAL

1

| 342 / 392 Card Edge Connector<br>Mounting Options |                                                                                                                                                                                               | ACAD REFERENCE NO. 342 ENG MASTER |                         |        |  |  |
|---------------------------------------------------|-----------------------------------------------------------------------------------------------------------------------------------------------------------------------------------------------|-----------------------------------|-------------------------|--------|--|--|
|                                                   |                                                                                                                                                                                               | DRAWN: J.LEE                      | DATE: <b>OCT. 06/09</b> |        |  |  |
|                                                   |                                                                                                                                                                                               | CHECKED:                          | DATE:                   |        |  |  |
| TORONTO, ONTARIO                                  | THESE DRAWINGS AND SPECIFICATIONS ARE THE PROPERTY OF EDAC INCAND SHALL NOT BE REPRODUCED,OR COPIED OR USED AS THE BASIS FOR THE MANUFACTURE OR SALE OF APPARATUS WITHOUT WRITTEN PERMISSION. | SCALE: NTS                        | SHEET :                 | 3 OF 3 |  |  |
|                                                   |                                                                                                                                                                                               | DRAWING NUMBER                    | •                       | ISSUE  |  |  |
| YOUR CONNECTION TO QUALITY & SERVICE              |                                                                                                                                                                                               | 342 Assembly                      |                         | 1      |  |  |