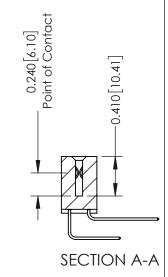

**Mounting Option** 

12-.128 (3.25) Dia. Side Mounting Holes

**Contact Detail** 

558-90 Degree Bend (Code 541 Contacts) .100 [2.54] Contact Spacing x .200 [5.08] Row Spacing