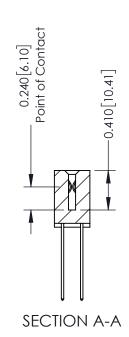

342 Assembly

THIS IS A C.A.D. GENERATED DRAWING DO NOT MAKE MANUAL REVISIONS TO MASTER. ISSUE NUMBER

ORIGINAL

1

| 342 / 392 Series Card Edge Connector<br>Contact Bend Detail |                                                                                                                                   | ACAD REFERENCE NO. 342 ENG MASTER |             |                  |        |
|-------------------------------------------------------------|-----------------------------------------------------------------------------------------------------------------------------------|-----------------------------------|-------------|------------------|--------|
|                                                             |                                                                                                                                   | DRAWN:                            | J.LEE       | DATE: OCT. 06/09 |        |
|                                                             |                                                                                                                                   | CHECKED:                          |             | DATE:            |        |
| EDAC INC                                                    | ARE THE PROPERTY OF EDAC INC.,AND SHALL NOT BE REPRODUCED,OR COPIED OR USED AS THE BASIS FOR THE MANUFACTURE OR SALE OF APPARATUS | SCALE:                            | NTS         | SHEET :          | 2 OF 3 |
| TORONTO, ONTARIO                                            |                                                                                                                                   | DRAWING                           | NUMBER      |                  | ISSUE  |
| YOUR CONNECTION TO QUALITY & SERVICE                        |                                                                                                                                   | 3                                 | 42 Assembly |                  | 1      |