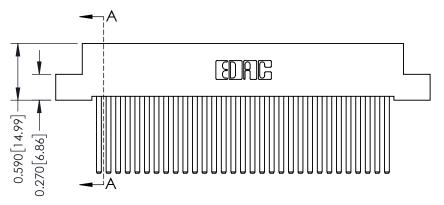

342 Assembly

THIS IS A C.A.D. GENERATED DRAWING DO NOT MAKE MANUAL REVISIONS TO MASTER. ISSUE NUMBER

ORIGINAL

1

| 342 / 392 Series Card Edge Connector<br>Contact Bend Detail |                                                                                                                                   | ACAD REFERENCE NO. 342 ENG MASTER |             |                  |        |
|-------------------------------------------------------------|-----------------------------------------------------------------------------------------------------------------------------------|-----------------------------------|-------------|------------------|--------|
|                                                             |                                                                                                                                   | DRAWN:                            | J.LEE       | DATE: OCT. 06/09 |        |
|                                                             |                                                                                                                                   | CHECKED:                          |             | DATE:            |        |
| EDAC INC                                                    | ARE THE PROPERTY OF EDAC INC.,AND SHALL NOT BE REPRODUCED,OR COPIED OR USED AS THE BASIS FOR THE MANUFACTURE OR SALE OF APPARATUS | SCALE:                            | NTS         | SHEET :          | 2 OF 3 |
| TORONTO, ONTARIO                                            |                                                                                                                                   | DRAWING                           | NUMBER      |                  | ISSUE  |
| YOUR CONNECTION TO QUALITY & SERVICE                        |                                                                                                                                   | 3                                 | 42 Assembly |                  | 1      |