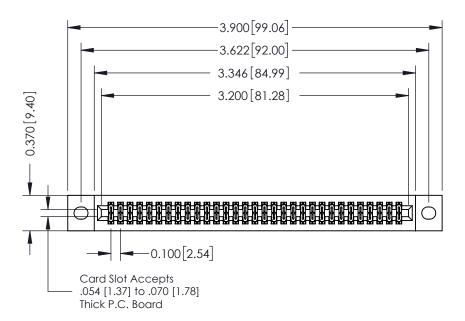

## **See Accompanying Pages for:**

- **Contact Bend Details**
- **Mounting Options**

342 / 392 Card Edge Connector Part Number: 392-062-544-202

YOUR CONNECTION TO QUALITY & SERVICE

| ACAD REFERENCE NO. 342 ENG MASTER |                  |  |  |  |
|-----------------------------------|------------------|--|--|--|
| DRAWN: J.LEE                      | DATE: OCT. 06/09 |  |  |  |
| CHECKED:                          | DATE:            |  |  |  |
| SCALE: NTS                        | SHEET 1 OF 3     |  |  |  |
| DRAWING NUMBER                    | ISSUE            |  |  |  |