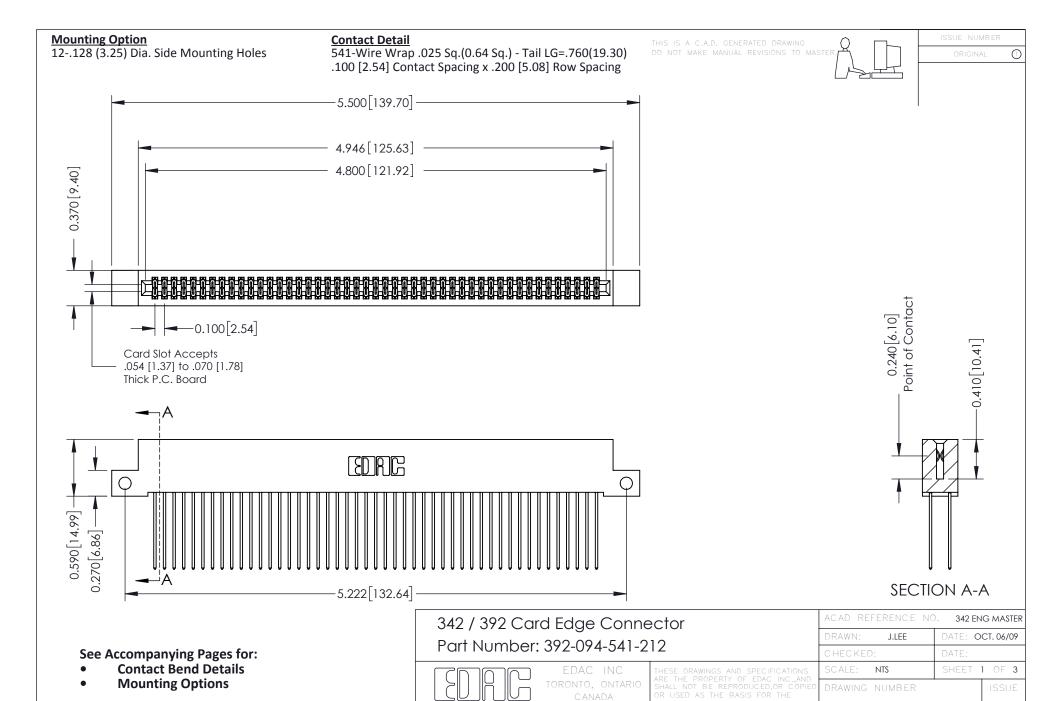

YOUR CONNECTION TO QUALITY & SERVICE

342 Assembly

THIS IS A C.A.D. GENERATED DRAWING DO NOT MAKE MANUAL REVISIONS TO MASTER. ISSUE NUMBER

ORIGINAL

1



| 342 / 392 Series Card Edge Connector<br>Contact Bend Detail |                                                                                                                                                                                                  | ACAD REFERENCE NO. 342 ENG MASTER |             |                  |        |
|-------------------------------------------------------------|--------------------------------------------------------------------------------------------------------------------------------------------------------------------------------------------------|-----------------------------------|-----------