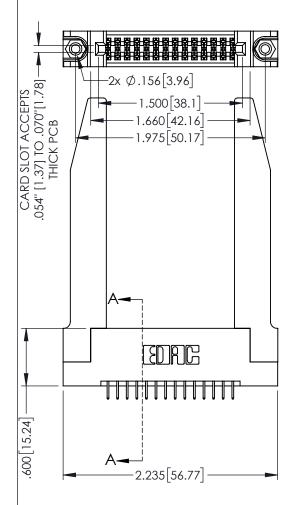

<u>Contact Dimensions:</u>
525-P.C. Tail .018 Sq.(0.46 Sq.) - Tail LG=.150(3.81)
.100 (2.54) Contact Spacing x .200 (5.08) Row Spacing

345/395 SERIES CARD EDGE CONNECTOR PART NUMBER: 395-028-525-278

YOUR CONNECTION TO QUALITY & SERVICE

INSULATOR MATERIAL: THERMOPLASTIC PBT BLACK, UL 94V-0

CONTACT MATERIAL; COPPER TIN ALLOY

CONTACT PLATING: GOLD ON THE MATING AREA, TIN PLATING ON THE CONTACT TAILS, NICKEL UNDERPLATE

.160[4.06] POINT OF CONTACT CARD SLOT .330[8.38]